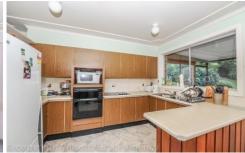

## 64 Lushington Street East Gosford NSW

This property has the best of both worlds, upstairs you have 3 large bedrooms and 1 bathroom, a large living area and combined a kitchen and dining area. Downstairs has a large double garage and self contained 1 bedroom flat with a bathroom (no cooking facilities).