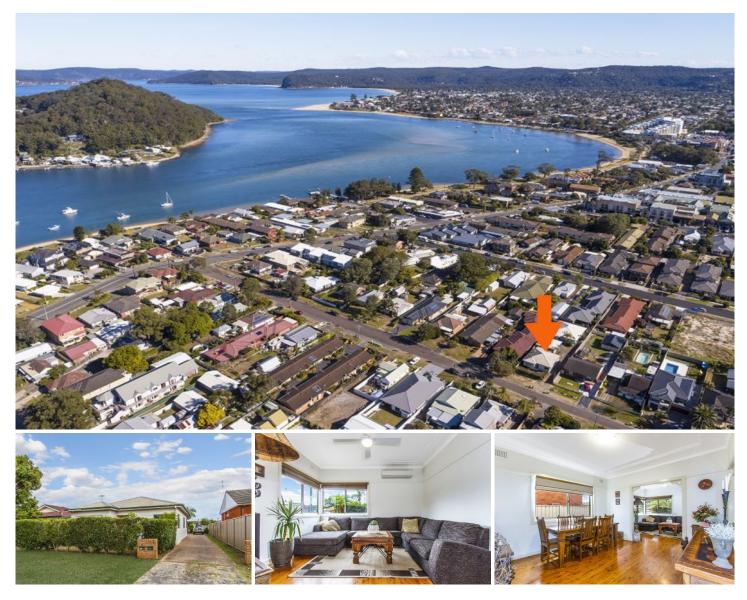

## 1/52 Webb Road Booker Bay NSW

Positioned in the ever popular Booker Bay which is within a short stroll to the Beach, Ferry, Shops & cafe precinct this immaculate charming cottage will not disappoint. With tall ceilings, picture rail, hardwood flooring throughout, decorative timber trims giving this home that old world charm which is hard to find.

- Two bedroom cottage
- Separate lounge, dining areas as well as study
- Single garage
- Low maintenance grounds
- Torrens titled house 320.8sqm of land
- 2nd toilet in the laundry

- Handy location walk to Beach, Shops, movies, cafe's, ferry service & Bus service