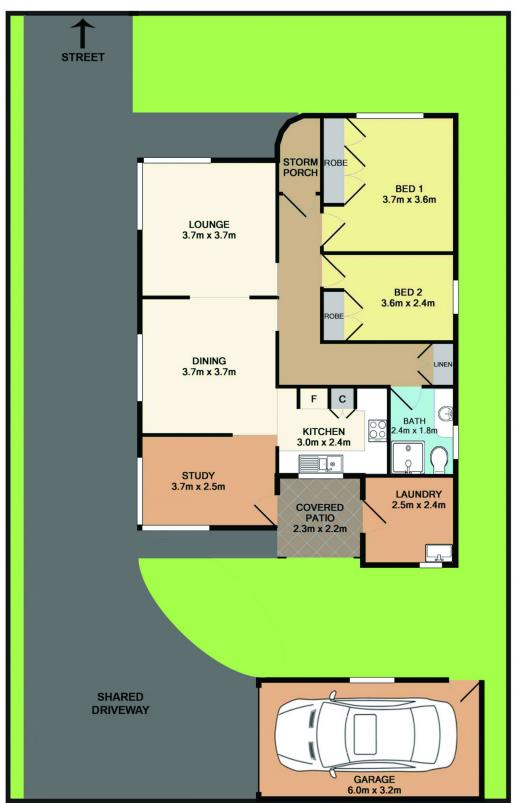

Andrew Quilkey 02 4344 2511

Jackson White 02 4344 2511

**Total Approx. Floor Area** 108.2 SQ.M. 1165 SQ.FT. Measurements are approximate. Not to scale. For illustrative purposes only.

1/52 Webb Road

**Booker Bay** 

Boundaries are approximate