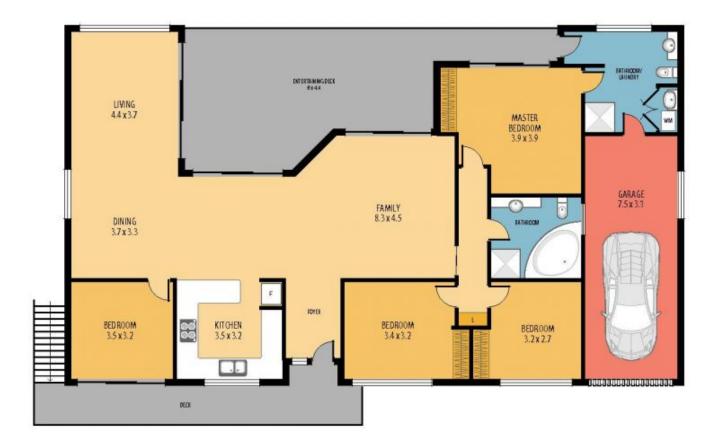

This slice of paradise contains 4 generously sized bedrooms, massive open planned kitchen, dining and living area with the added bonus of a breathtaking outdoor entertainment area with amazing views as its backdrop.

## 68 TIMBERTOP DR, UMINA BEACH

Disclaimer: This information has been provided to us from the vendor and or their conveyancer or solici tor, no guarantee is given in respect of its accuracy. Any person viewing this information should make their own enquiries and only rely on those enquiries.