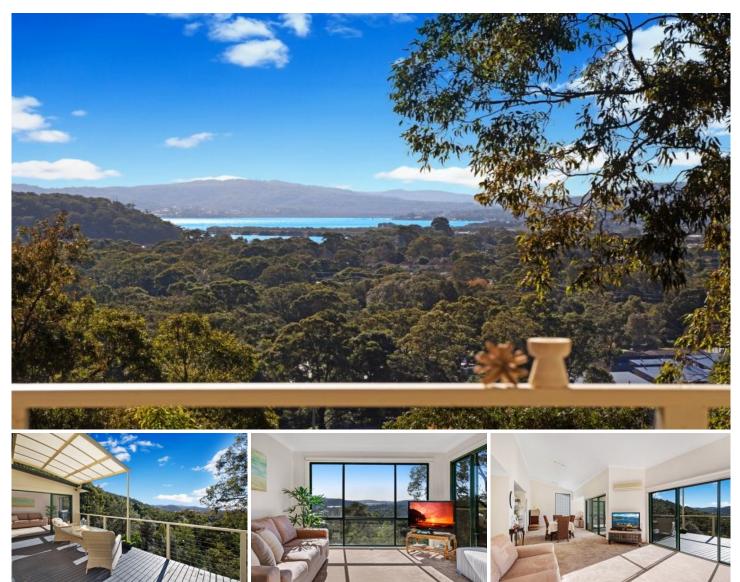

#### 68 Timbertop Drive Umina Beach NSW

Warm sunny aspect, private secluded setting, single level living with grand views!!!! This home really is a hard to fault property, very few and far between are single level homes with great views, north aspect and the private setting which is on offer here.

This slice of paradise contains 4 generously sized bedrooms, massive open planned kitchen, dining and living area with the added bonus of a breathtaking outdoor entertainment area with amazing views as its backdrop.

#### YOU'RE NOT GOING TO WANT TO MISS THIS!

For more information or to arrange a private viewing contact Andrew Quilkey on 0421200330 or Jackson White on 0416706839