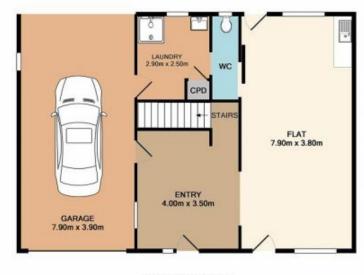

A charming and versatile home boasting loads of potential with the ground level offering a single lock up garage, large entry foyer directing you to the laundry, toilet, stair case and large storage area that can quite easily be converted into a rumpus room, games room or guest accommodation. Upstairs features two bedrooms with built in robes, bathroom, kitchen and open plan living and dining areas that flow through and connect both front and rear undercover entertaining balconies.

Jackson White 02 4344 2511

1ST FLOOR APPROX. FLOOR AREA 89.1 SQ.M. (959 SQ.FT.)

GROUND FLOOR APPROX. FLOOR AREA 88.2 SQ.M. (950 SQ.FT.)

TOTAL APPROX. FLOOR AREA 177.4 SQ.M. (1909 SQ.FT.) Measurements are approximate. Not to Scale. For illustrative purposes only.

SITE PLAN

**FLOOR PLAN** 

1C Kendall Road

**Empire Bay**