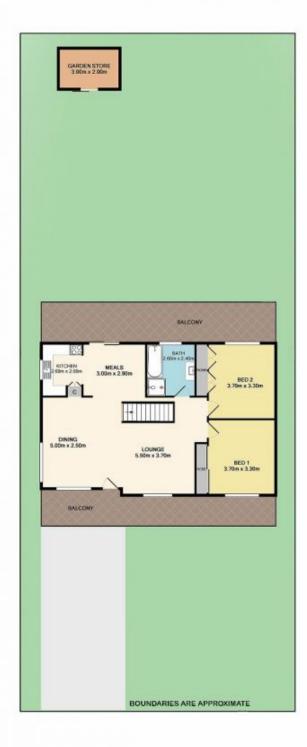

A charming and versatile home boasting loads of potential with the ground level offering a single lock up garage, large entry foyer directing you to the laundry, toilet, stair case and large storage area that can quite easily be converted into a rumpus room, games room or guest accommodation. Upstairs features two bedrooms with built in robes, bathroom, kitchen and open plan living and dining areas that flow through and connect both front and rear undercover entertaining balconies.

Jackson White 02 4344 2511

1ST FLOOR APPROX. FLOOR AREA 89.1 SQ.M. (959 SQ.FT.)

GROUND FLOOR APPROX. FLOOR AREA 88.2 SQ.M. (950 SQ.FT.)

TOTAL APPROX. FLOOR AREA 177.4 SQ.M. (1909 SQ.FT.) Measurements are approximate. Not to Scale. For illustrative purposes only.

SITE PLAN

**FLOOR PLAN** 

1C Kendall Road

**Empire Bay**