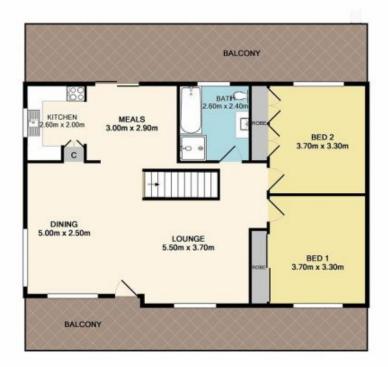

A charming and versatile home boasting loads of potential with the ground level offering a single lock up garage, large entry foyer directing you to the laundry, toilet, stair case and large storage area that can quite easily be converted into a rumpus room, games room or guest accommodation. Upstairs features two bedrooms with built in robes, bathroom, kitchen and open plan living and dining areas that flow through and connect both front and rear undercover entertaining balconies.

Jackson White 02 4344 2511

1ST FLOOR APPROX. FLOOR AREA 89.1 SQ.M. (959 SQ.FT.)

GROUND FLOOR APPROX. FLOOR AREA 88.2 SQ.M. (950 SQ.FT.)

TOTAL APPROX. FLOOR AREA 177.4 SQ.M. (1909 SQ.FT.) Measurements are approximate. Not to Scale. For illustrative purposes only.

SITE PLAN

**FLOOR PLAN** 

1C Kendall Road

**Empire Bay**