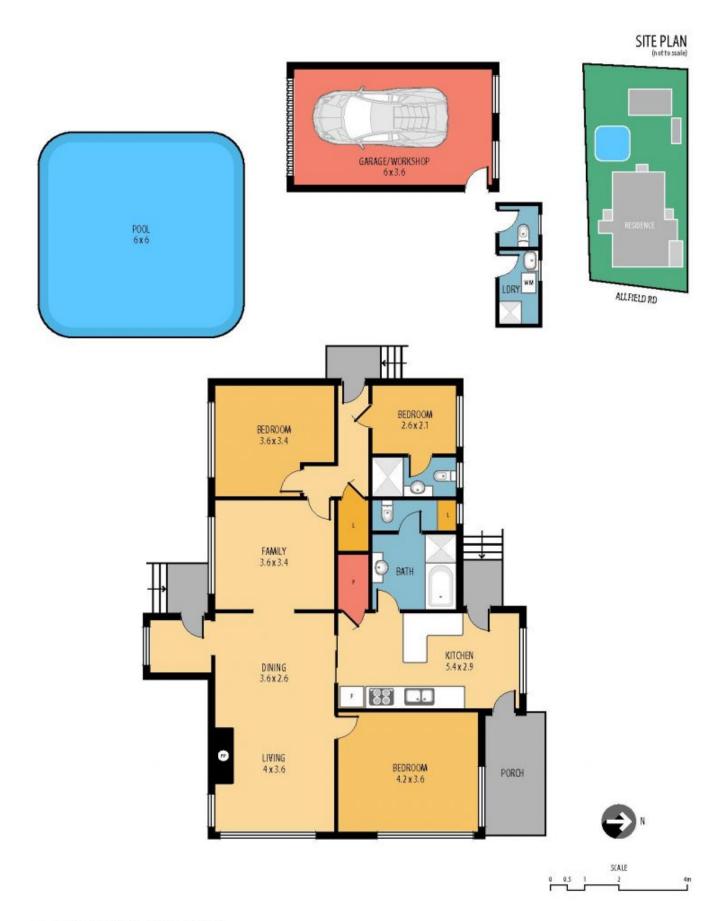

## 1 Allfield Road Woy Woy NSW

Highly sort after yet rarely found, this brick and tile home located on the Woy Woy waterfront reserve is a gem with the absolute potential to to become a diamond.

Solid in construction, the house features three bedrooms with two bathrooms, large timber kitchen and separate dining room.

The block size is approx 493m2 with an inground pool and single garage at the rear of the yard, this home is begging for a new owner to come and transform.

3 🚐 2 🖺 1 🖨

Land Size: 493 sqm

View: https://www.wilsonsproperty.com.au/sale/ns