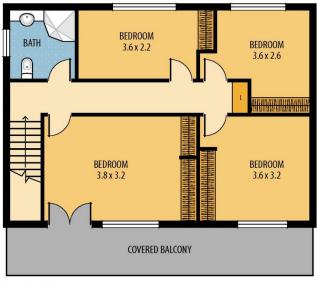

## 77 Dorothy Avenue Woy Woy NSW

Family sized home with plenty of potential! Located towards the end of a quiet street sits this family home which will fall into a very affordable price range.

The home features four bedrooms (all with built in robes), two full bathrooms, a large kitchen and spacious dining area.

DOROTHY AVE

**UPPER LEVEL** 

**LOWER LEVEL** 