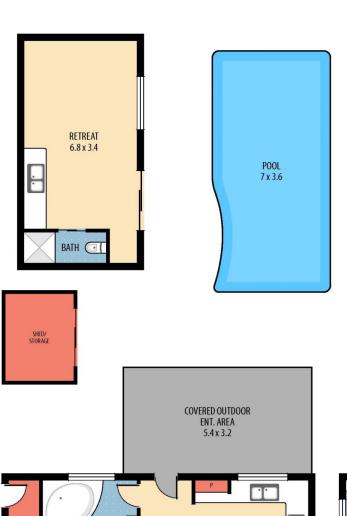

Next to the in ground swimming pool there is then a sleepout at the back with its own bathroom and would be a perfect pool house or alternatively a art studio/ music room. You can never have too much space right?!