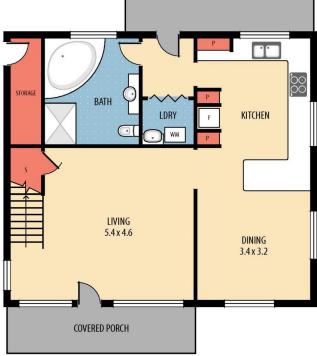

## 77 Dorothy Avenue Woy Woy NSW

Family sized home with plenty of potential! Located towards the end of a quiet street sits this family home which will fall into a very affordable price range.

The home features four bedrooms (all with built in robes), two full bathrooms, a large kitchen and spacious dining area.

DOROTHY AVE

**UPPER LEVEL** 

**LOWER LEVEL** 