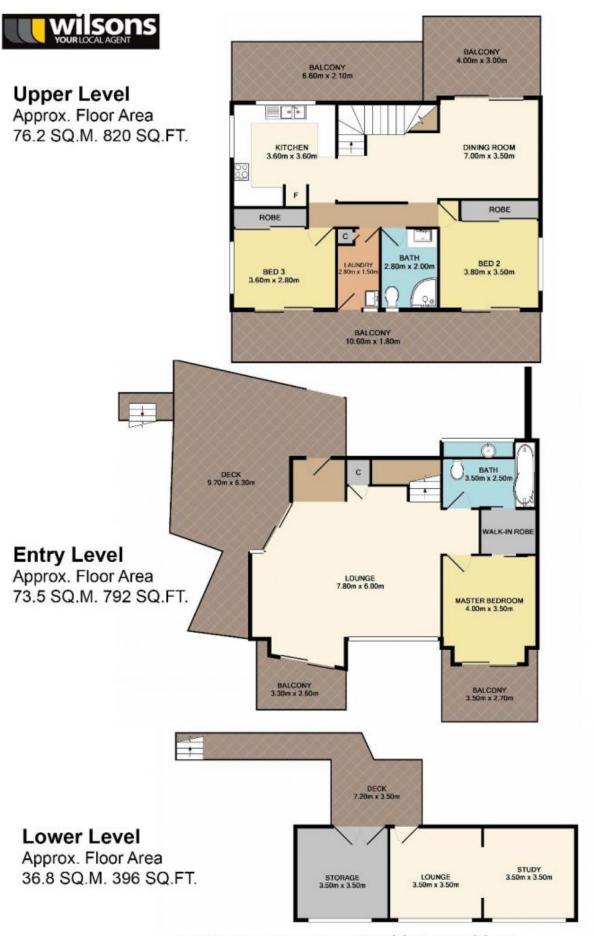

## 21 Onthonna Terrace Umina Beach NSW

This charming tri-level home is in a great location and the design of the home really takes advantage of the position. The entry level features a great sized living room and awesome master bedroom featuring a private balcony and walk through robe to bathroom.

The upper level includes open plan kitchen and dining area, 2 bedrooms both with built in robes, bathroom and a great deck for entertaining.

The lower level includes a deck, storage room/workshop and a living/study area. Ideal for home business.

## 3 📭 2 🔓 1 🗬

**Price:** \$805,000

**View :** https://www.wilsonsproperty.com.au/sale/nsw/ce ntral-coast-region/umina-beach/residential/house

/5831679

Ben Crain 02 4344 2511

Total Approx. Floor Area 186.5 SQ.M. 2007 SQ.FT.

Measurements are approximate. Not to scale. For illustrative purposes only.