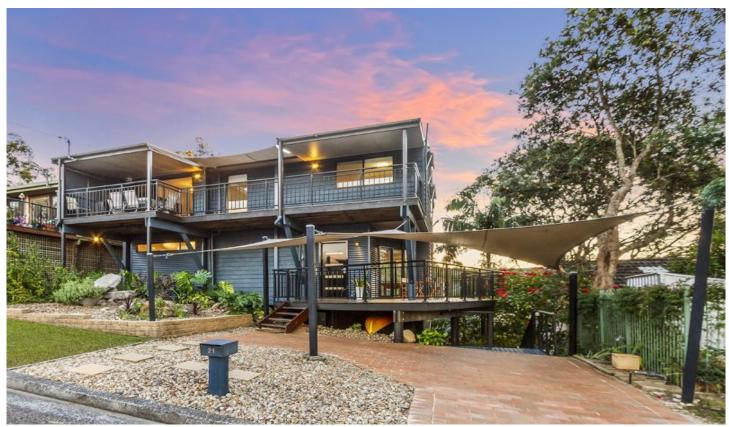

## 21 Onthonna Terrace Umina Beach NSW

This charming tri-level home is in a great location and the design of the home really takes advantage of the position. The entry level features a great sized living room and awesome master bedroom featuring a private balcony and walk through robe to bathroom.

## Other Features:

- Huge windows in living room that maximise outlook
- Great decks for entertaining