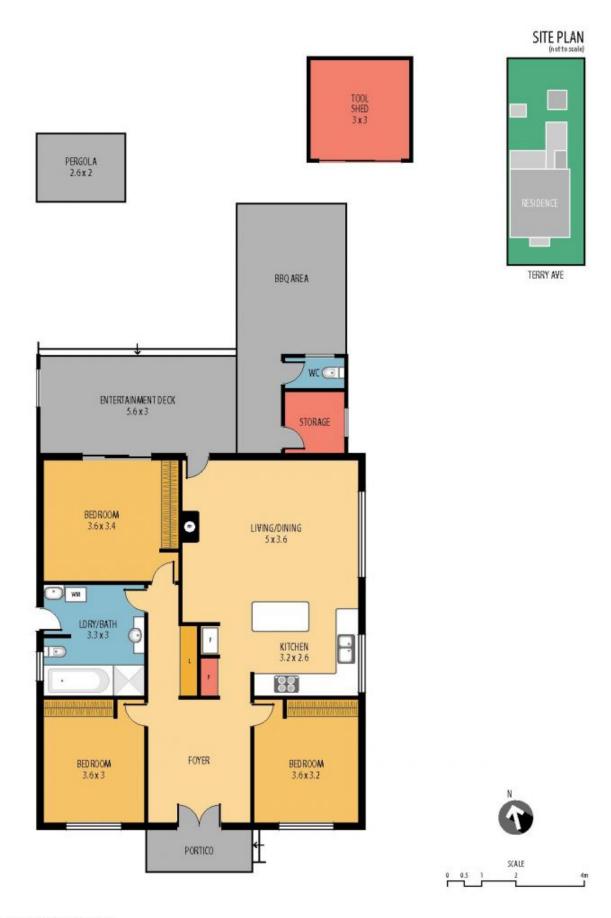

## 39 Terry Avenue Woy Woy NSW

Located in one of Woy Woy's well regarded streets, this home has not been offered for sale this Century and should be extremely popular.

Featuring three bedrooms with renovated kitchen and fresh painting, you can move right in as is (or rent out) with plenty of potential to continue to value add in the future.

At the rear of the home there is a relaxing and private deck which looks out over the level yard with extensive gardens, there is also a great shed for storage.

Positioned very close to the Peninsula Leisure Centre and waterfront reserve you also have sporting ovals at your disposal and it is still within walking distance to Woy Woy shops and train station.

3 📭 1 🔓 1 😭

**Price** : \$ 615,000 **Land Size** : 468 sqm

**View**: https://www.wilsonsproperty.com.au/sale/ns

w/central-coast-region/woy-woy/residential/

house/5831667

lan Willis 02 4344 2511