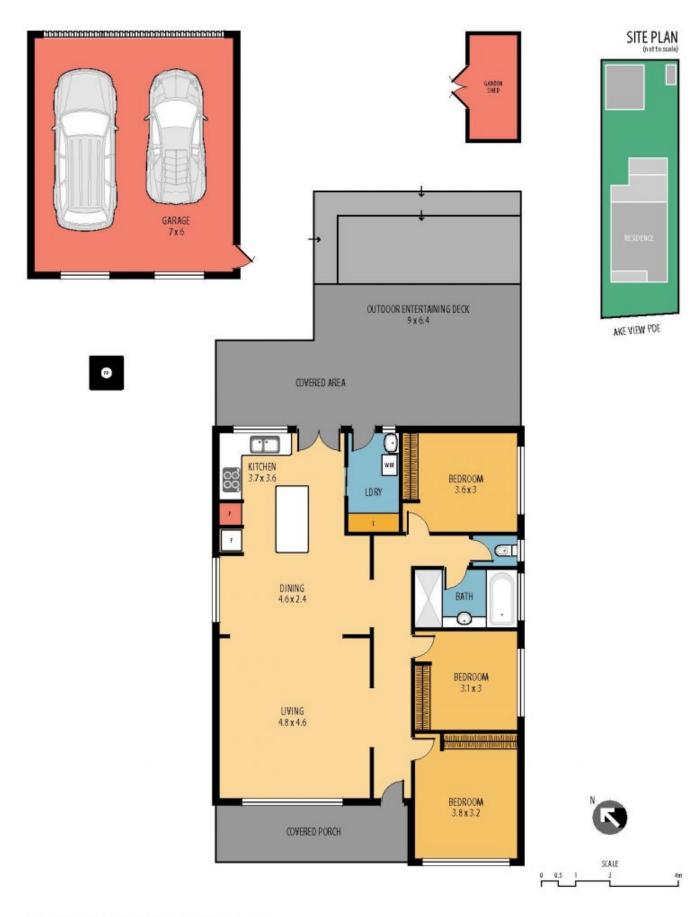

Brick and tile construction, with immaculate presentation throughout. Some key features of the home include:

Stunning kitchen with stone bench tops & mirrored glass splash back

New bathroom with freestanding bathtub & walk in shower Open plan living / dining area to flow onto the kitchen Three generous bedrooms all with BIR

Large undercover entertaining deck

New double lock up garage with automatic entry Rear lane access

With a block size of approximately 519m2 the home is

## 3 🎮 1 🚔 2 🚘

| Price     | :\$795,000 |
|-----------|------------|
| Land Size | : 519 sam  |

- Land Size View

  - : https://www.wilsonsproperty.com.au/sale/ns w/central-coast-region/umina-beach/residen tial/house/5831372