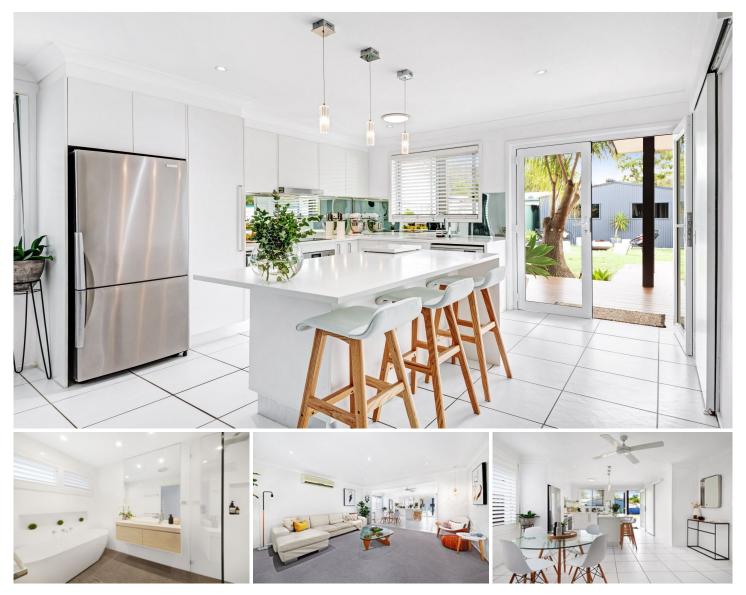

## 27 Lakeview Parade Umina Beach NSW

Located in one of the most popular areas on the Peninsula, 27 Lakeview Parade oozes style and convenience that will attract many different buyers in today's market place.

Brick and tile construction, with immaculate presentation throughout. Some key features of the home include:

Stunning kitchen with stone bench tops & mirrored glass splash back

New bathroom with freestanding bathtub & walk in shower Open plan living / dining area to flow onto the kitchen Three generous bedrooms all with BIR

Large undercover entertaining deck

New double lock up garage with automatic entry Rear lane access

With a block size of approximately 519m2 the home is