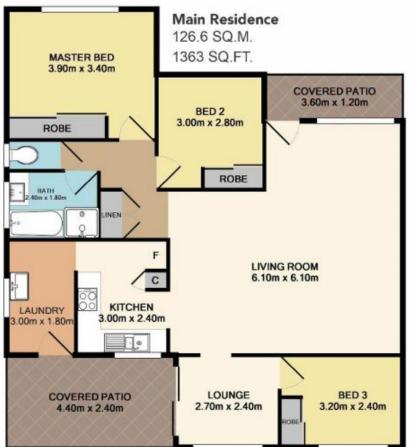

## 8 Donald Avenue Umina Beach NSW

Recently renovated three bedroom house as well as council approved 3 year old two bedroom granny flat. Set on a great 695.6sqm block of land and offering a great dual income property. Its the perfect investment.

- The home was completely renovated three years ago with new kitchen, bathroom, lighting, flooring throughout and is leased to great long term tenants.
- The granny flat is 3 years old and is two bedroom 60sqm and leased to give you a fully let investment
- Current rental returns \$785pw (house \$440pw Granny flat \$345pw)
- Great potential for depreciation
- North facing front yard
- Fully fenced yards
- Both house and granny flat have shed access
- 3mins to Umina Beach
- 6mins to Woy Woy CBD & train station