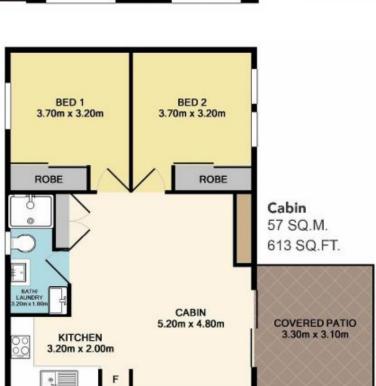

## 8 Donald Avenue Umina Beach NSW

Recently renovated three bedroom house as well as council approved 3 year old two bedroom granny flat. Set on a great 695.6sqm block of land and offering a great dual income property. Its the perfect investment.

- The home was completely renovated three years ago with new kitchen, bathroom, lighting, flooring throughout and is leased to great long term tenants.
- The granny flat is 3 years old and is two bedroom 60sqm and leased to give you a fully let investment
- Current rental returns \$785pw (house \$440pw Granny flat \$345pw)
- Great potential for depreciation
- North facing front yard
- Fully fenced yards
- Both house and granny flat have shed access
- 3mins to Umina Beach
- 6mins to Woy Woy CBD & train station