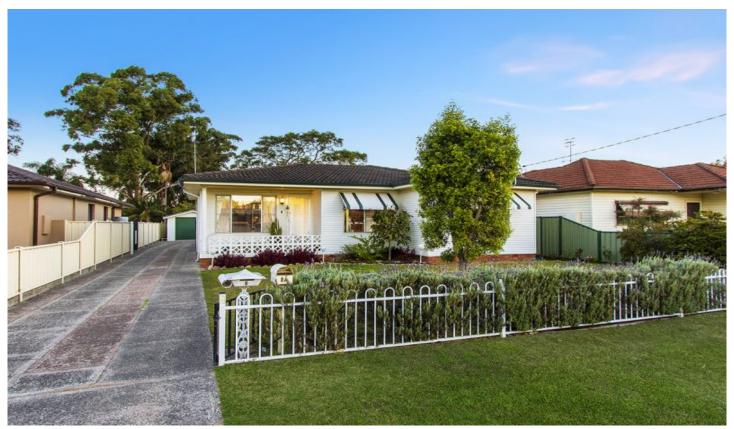

## 8 Donald Avenue Umina Beach NSW

Recently renovated three bedroom house as well as council approved 3 year old two bedroom granny flat. Set on a great 695.6sqm block of land and offering a great dual income property. Its the perfect investment.

- The home was completely renovated three years ago with new kitchen, bathroom, lighting, flooring throughout and is leased to great long term tenants.
- The granny flat is 3 years old and is two bedroom 60sqm and leased to give you a fully let investment
- Current rental returns \$785pw (house \$440pw Granny flat \$345pw)
- Great potential for depreciation
- North facing front yard
- Fully fenced yards
- Both house and granny flat have shed access
- 3mins to Umina Beach
- 6mins to Woy Woy CBD & train station