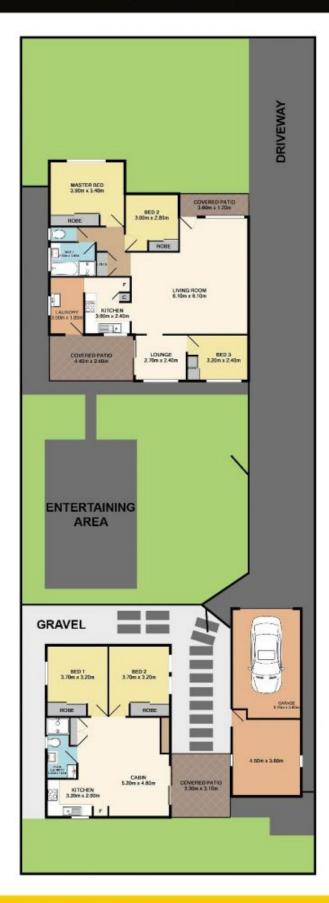

## 8 Donald Avenue Umina Beach NSW

Recently renovated three bedroom house as well as council approved 3 year old two bedroom granny flat. Set on a great 695.6sqm block of land and offering a great dual income property. Its the perfect investment.

- The home was completely renovated three years ago with new kitchen, bathroom, lighting, flooring throughout and is leased to great long term tenants.
- The granny flat is 3 years old and is two bedroom 60sqm and leased to give you a fully let investment
- Current rental returns \$785pw (house \$440pw Granny flat \$345pw)
- Great potential for depreciation
- North facing front yard
- Fully fenced yards
- Both house and granny flat have shed access
- 3mins to Umina Beach
- 6mins to Woy Woy CBD & train station

## 5 📭 2 🚔 2 😭

**View**: https://www.wilsonsproperty.com.au/sale/nsw/cen tral-coast-region/umina-beach/residential/house/5 831348

Andrew Quilkey 02 4344 2511

Jackson White 02 4344 2511

GARAGE 5.70m x 3.60m

4.50m x 3.60m