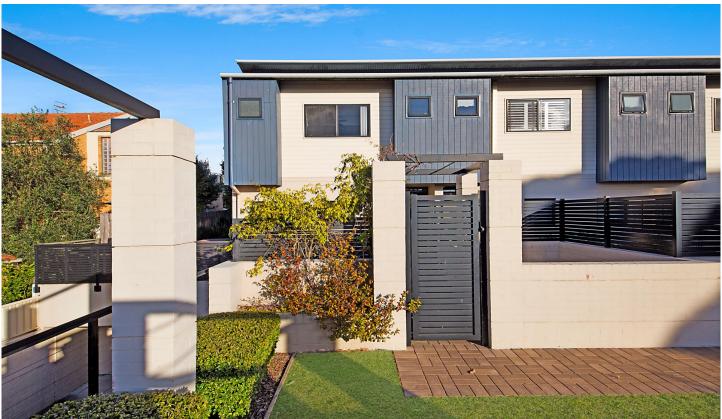

## 10/138-142 Broken Bay Road Ettalong Beach NSW

Positioned on Broken Bay Road with direct access through to The Esplanade and the Beach. This immaculate townhouse offers beach glimpse's, sunny large courtyard, great flowing interiors, two parking spaces + storage and the complex offers a pool.

- Sunny townhouse with beach views
- Built in robes to all bedrooms
- Powder room
- Modern fittings throughout
- Parking for two cars + storage area
- Prime location with beach access and a short walk to both Ettalong & Umina CBD
- Large Pool to the common area
- Strata: \$765pq
- Estimated rental: \$500pw