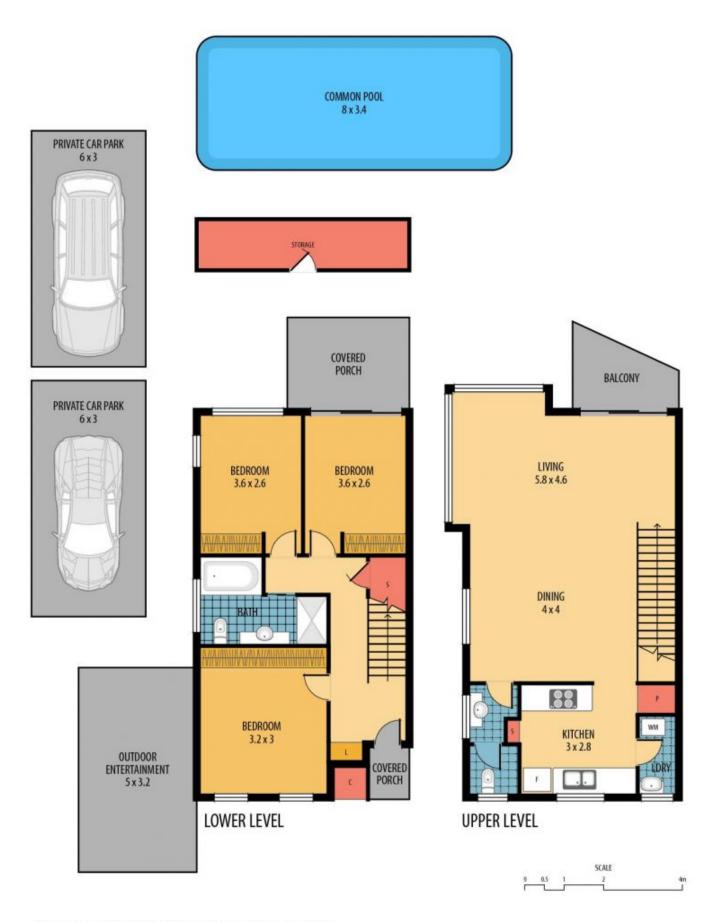

## 10/138-142 Broken Bay Road Ettalong Beach NSW

Positioned on Broken Bay Road with direct access through to The Esplanade and the Beach. This immaculate townhouse offers beach glimpse's, sunny large courtyard, great flowing interiors, two parking spaces + storage and the complex offers a pool.

- Sunny townhouse with beach views
- Built in robes to all bedrooms
- Powder room
- Modern fittings throughout
- Parking for two cars + storage area
- Prime location with beach access and a short walk to both Ettalong & Umina CBD
- Large Pool to the common area
- Strata: \$765pq
- Estimated rental: \$500pw

The ideal location for a beach house with great aspect,

3 🛺 1 🔓 2 🗬

Price : \$ 730,000 Building Size : 183 sqm

Land Size : 288 sqm View : https://ww

: https://www.wilsonsproperty.com.au/sal e/nsw/central-coast-region/ettalong-bea ch/residential/townhouse/5831177

## 10/138 BROKEN BAY RD, ETTALONG BEACH