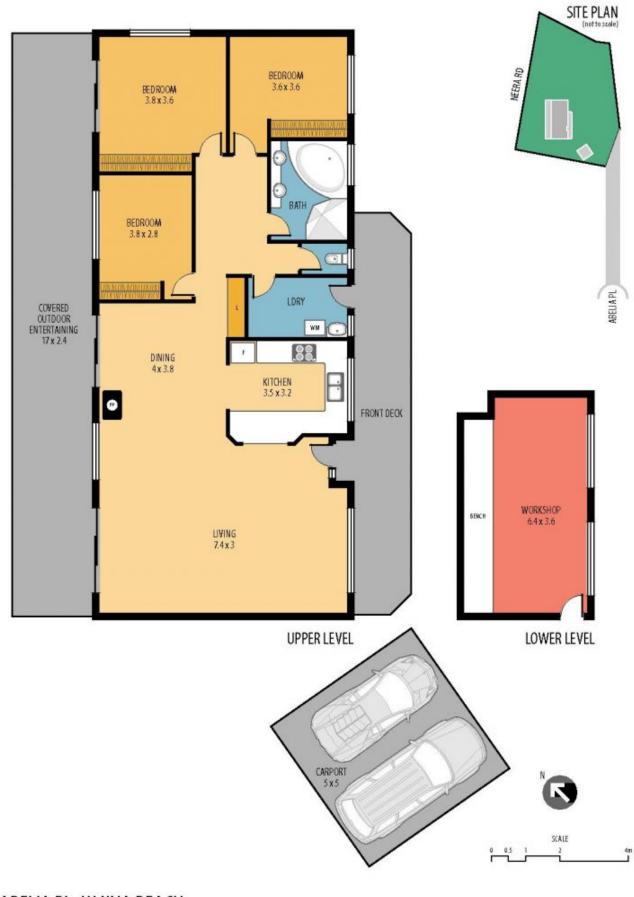

Key features include:

- 3 Good size bedrooms all with built ins
- Bathroom features corner spa bath, dual basins and separate shower
- Double Carport
- Private Setting
- Large open living space with Combustion Fire Place
- Kitchen with ample bench space and cabinetry
- Expansive deck with hinterland views
- Seperate toilet
- 2 Air conditoners
- Light Filled interiors
- Workshop area

## 21 ABELIA PL, UMINA BEACH

Disclaimer: This information has been provided to us from the vendor and or their conveyancer or solicitor, no guarantee is given in respect of its accuracy. Any person viewing this information should make their own enquiries and only rely on those enquiries.