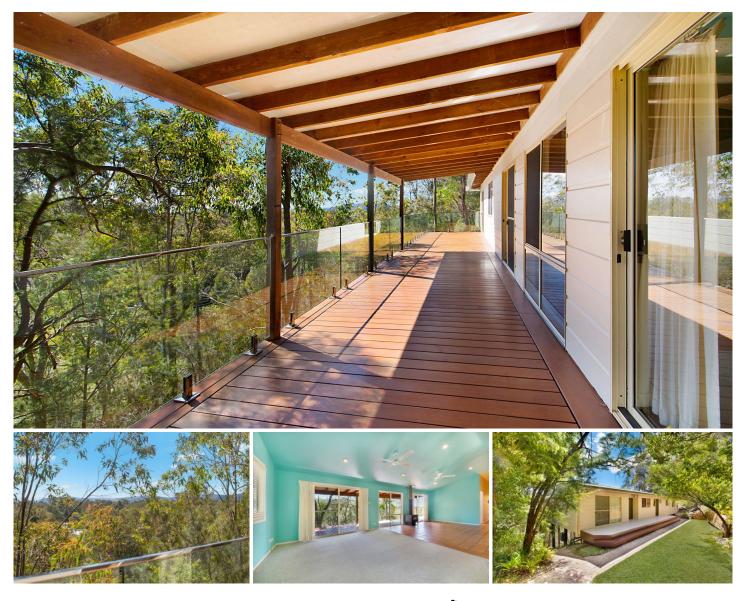

## 21 Abelia Place Umina Beach NSW

This 3 bedroom home is secluded amongst the trees in the ever popular enclave of South Umina. The property boasts a large deck that takes full advantage of the hinterland views and setting.

Key features include:

- 3 Good size bedrooms all with built ins
- Bathroom features corner spa bath, dual basins and separate shower
- Double Carport
- Private Setting
- Large open living space with Combustion Fire Place
- Kitchen with ample bench space and cabinetry
- Expansive deck with hinterland views
- Seperate toilet
- 2 Air conditoners
- Light Filled interiors
- Workshop area