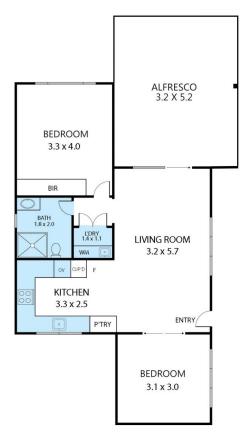

## 75 Carpenter Street, Umina Beach 2257

Whilst every attempt has been made to ensure the accuracy of the floor plan contained here, measurements of doors, windows, rooms and any other items are approximate and no responsibility is taken for any error, omission, or misstatement. This plan is for illustrative purposes only and should be used as such by any prospective purchaser.

INTERNAL AREA : 120sqm EXTERNAL AREA : 17sqm GARAGE AREA : 25sqm LAND AREA : 525sqm