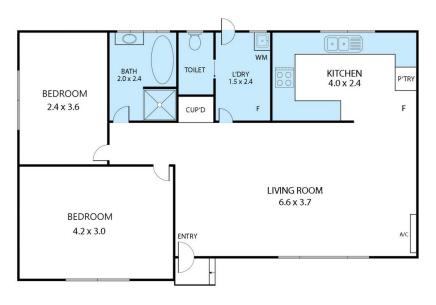

## 75 Carpenter Street, Umina Beach 2257

Whilst every attempt has been made to ensure the accuracy of the floor plan contained here, measurements of doors, windows, rooms and any other items are approximate and no responsibility is taken for any error, omission, or misstatement. This plan is for illustrative purposes only and should be used as such by any prospective purchaser.

INTERNAL AREA : 120sqm EXTERNAL AREA : 17sqm GARAGE AREA : 25sqm LAND AREA : 525sqm