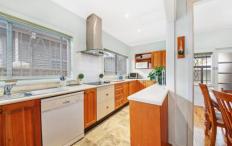

The house features three well proportioned bedrooms, a large kitchen which opens onto the dining area and also a large sun-room at the rear.

Rear lane access and a block size just on 500m2 means this home could be suitable for a granny flat addition (subject to council approval) however it would really also suit the first home buyer or possibly someone looking to downsize.