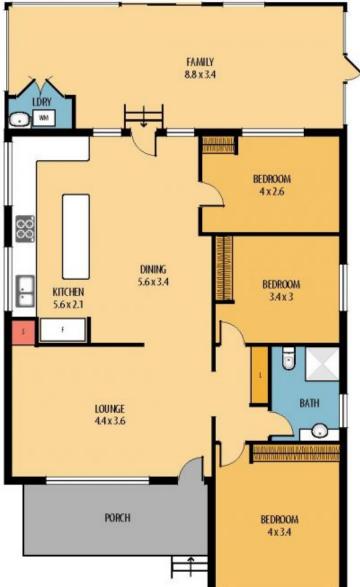

The house features three well proportioned bedrooms, a large kitchen which opens onto the dining area and also a large sun-room at the rear.

Rear lane access and a block size just on 500m2 means this home could be suitable for a granny flat addition (subject to council approval) however it would really also suit the first home buyer or possibly someone looking to downsize.