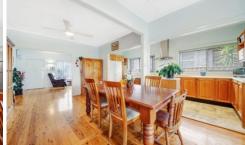

The house features three well proportioned bedrooms, a large kitchen which opens onto the dining area and also a large sun-room at the rear.

Rear lane access and a block size just on 500m2 means this home could be suitable for a granny flat addition (subject to council approval) however it would really also suit the first home buyer or possibly someone looking to downsize.