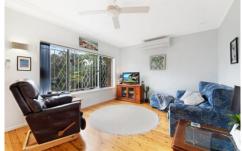

The house features three well proportioned bedrooms, a large kitchen which opens onto the dining area and also a large sun-room at the rear.

Rear lane access and a block size just on 500m2 means this home could be suitable for a granny flat addition (subject to council approval) however it would really also suit the first home buyer or possibly someone looking to downsize.