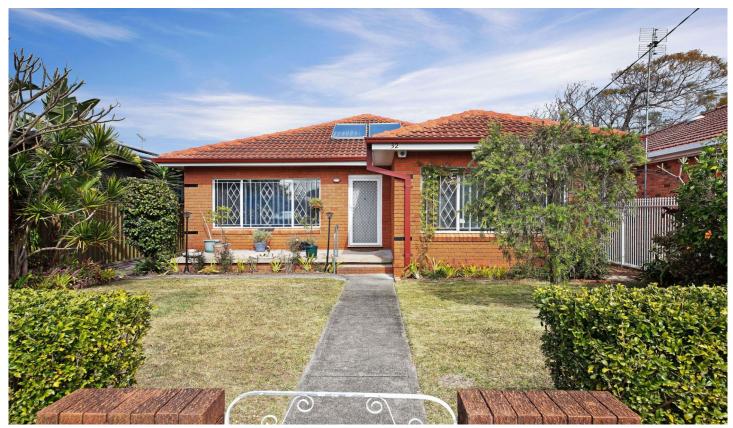

## 32 Alexandra Street Umina Beach NSW

Located in a really handy position, 32 Alexandra Street Umina Beach is sure to impress.

Brick and tile construction, the home features a sunny North aspect at the front and is surrounded by well manicured gardens.

The house features three well proportioned bedrooms, a large kitchen which opens onto the dining area and also a large sun-room at the rear.

Rear lane access and a block size just on 500m2 means this home could be suitable for a granny flat addition (subject to council approval) however it would really also suit the first home buyer or possibly someone looking to downsize.

Situated within a 3 minute drive to West St and only

3 📭 1 🔓 2 🖨

**Price** : \$ 650,000 **Land Size** : 500 sqm

View : https://www.wilsonsproperty.com.au/sale/ns

w/central-coast-region/umina-beach/residen