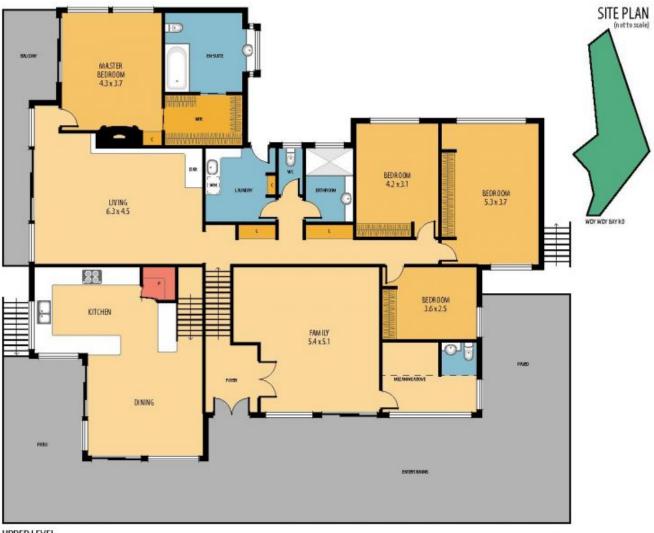

6 🕒 3 🔓 4 🖨

Land Size: 15320 sqm

View: https://www.wilsonsproperty.com.au/sale/ns

w/central-coast-region/woy-woy-bay/residen

tial/house/5830913

Andrew Quilkey 02 4344 2511

UPPER LEVEL