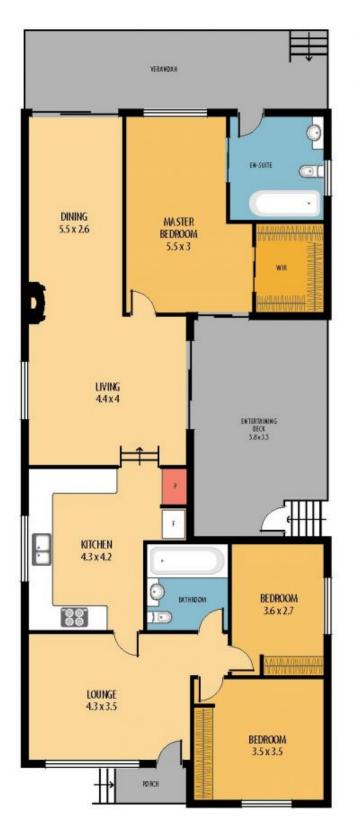

## **5 Sonter Avenue Woy Woy NSW**

Set in arguably one of the best streets in Woy Woy and offering an abundance of parking and storage areas as well as a great size family house.

Upstairs features three large bedrooms + 4th bedroom/sitting room, large living room, separate dining area, immaculate kitchen, original bathroom and great storage areas by way of walk in linen press + extra cupboards.

Downstairs offers 2 x separate 1.5 size garages, formal entry foyer, laundry with bathroom, 2nd kitchenette, storage room, workshop area + drive through carport & 2nd carport/entertaining area.

Set on a great 569.1sqm corner block of land and within 150m of the waterfront and just a short stroll to Woy Woy CBD and train station you will need to move quick to secure this home before its too late.