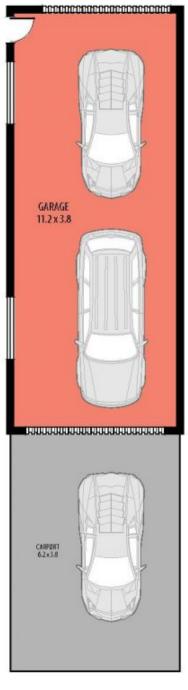

Downstairs offers 2 x separate 1.5 size garages, formal entry foyer, laundry with bathroom, 2nd kitchenette, storage room, workshop area + drive through carport & 2nd carport/entertaining area.

Set on a great 569.1sqm corner block of land and within 150m of the waterfront and just a short stroll to Woy Woy CBD and train station you will need to move quick to secure this home before its too late.