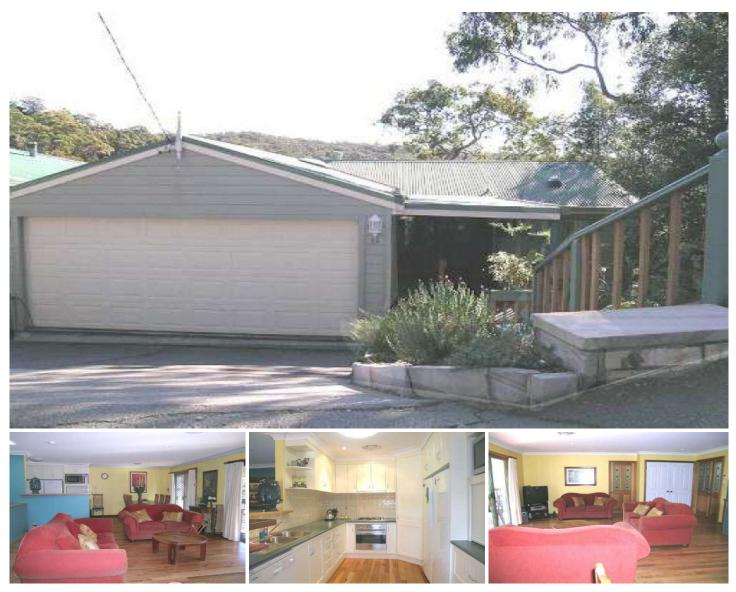

## HORSFIELD BAY

Positioned in one of the Peninsula's most prestigious streets. Features include; brand new chefs kitchen and stunning timber floors. Also featuring 2 large entertaining decks, sunny North facing aspect, BBQ outdoor spa area with bush outlook. Master bedroom with ensuite and walk in robe, 2 living areas auto garage + internal access. Details Rod Dillon 0410 465 670.