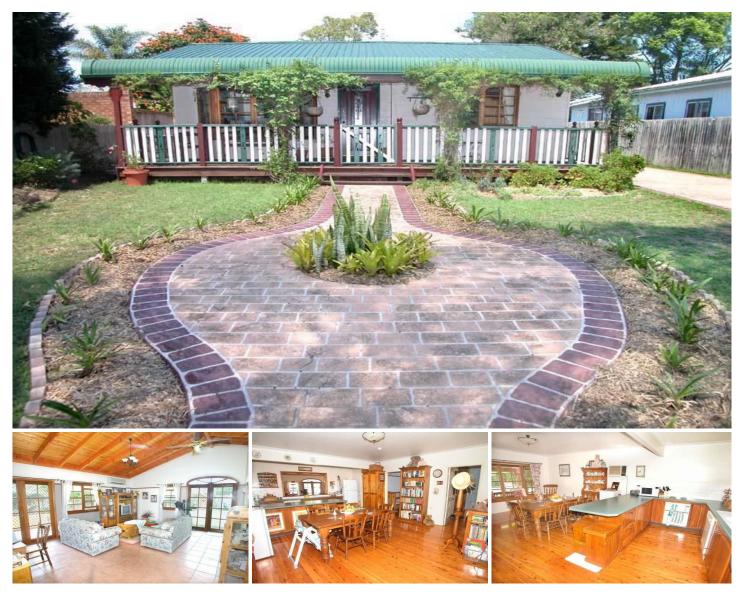

## **UMINA BEACH**

- :: Cathedral ceilings
- :: Large single garage
- :: 2nd living area with A/C
- :: Landscaped yards

The "feel", the "vibe", "positive energy", call it what you will, this house has it! Walk into this charming home featuring cedar windows, French doors and an abundance of timber fittings and your senses will be alerted. The 2 separate living areas are great for the family both with air-conditioning. Landscaped yards with an entertaining area that is sunny in the winter and shaded in summer. A large single garage with high access roller door takes care of the parking and storage. The huge timber kitchen will please the chef of the family and is central to the layout of the home. Close to schools & transport, we invite you to call us for your inspection today Troy Howe 0415 928 216. 3 🎮 1 🚔 1 🚘