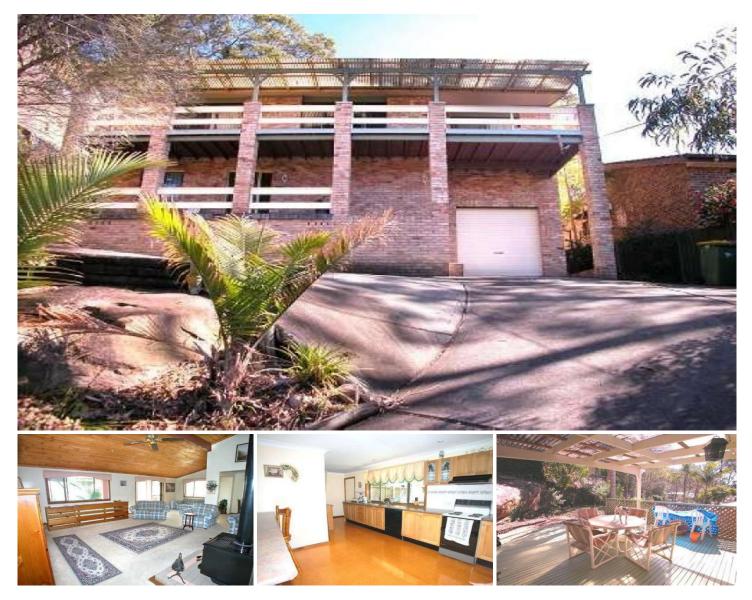

## **UMINA BEACH**

A generous size home designed and built with the family in mind. A haven set in a leafy part of town close to transport schools and parks. 2 of the 4 bedrooms are down-stairs where teenagers can party and play in the huge rumpus room while parents unwind in the large open plan living rooms upstairs. Take in the elevated outlook from the front balcony and rear deck of this private block. Featuring Raked ceilings, and cosy fireplace and a large galley style kitchen.

| 4 🌬 | 2 |  | 1 | A |
|-----|---|--|---|---|
|-----|---|--|---|---|

| Price | : \$ 405,000 |
|-------|--------------|
|       |              |

Land Size : 556 sqm View : https://ww

: https://www.wilsonsproperty.com.au/sale/ns w/central-coast-region/umina-beach/residen tial/house/5830259