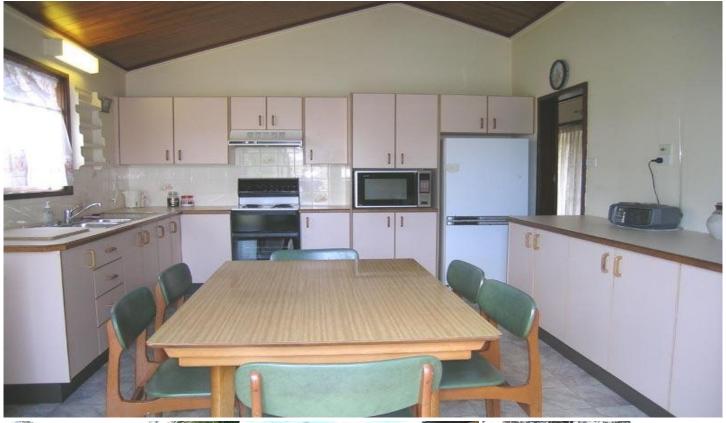

## :: (DISTANCES ARE APPROX. ONLY)

Features of this immaculate 3 bedroom brick home include; \* 3 spacious bedrooms with built in robes \* 2 living areas \* large single garage off rear lane access \* timber lined cathedral ceilings \* living areas lead out to bbq/courtyard area \*air conditioning \*spear pump to water gardens \*combined kitchen/dining. DISTANCE TO AMENITIES & ATTRACTIONS: \*8 minute walk to Umina Beach, shops & cafes \*6 minute walk to Ettalong Beach Bowling club \*10 minute walk to public school \*3 min drive to surf beach \*8 min drive to Woy Woy Raliway station to Sydney \*5 min drive to Ettalong Outrigger Resort, Cinema, Markets, Ferry Service. Come and see this great home and convenient position has to offer. Inspect Rod Dillon on 0410 465 670.