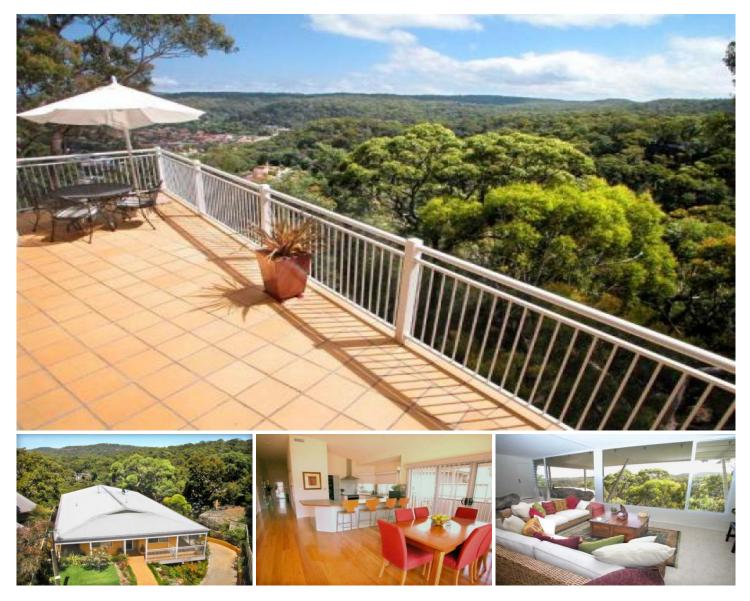

## :: Alarm

:: Ducted air

Sipping wine, ensconced in natures beauty laid out before you, watching the sun drift slowly over the peaks of the Brisbane Waters National Park. Sitting on the deck of this 2 year old house built on rocks millions of years old. This is a special home. The stunning finish of this home is matched by the surroundings. Highly polished blackbutt timber floors, 10-foot ceilings, large windows leading out to the main deck and fully tiled wrap around verandas are a feature of the home. Downstairs is a large tiled rumpus room with floor to ceiling double glazed windows staring into the canopy of native flora. This is a great room for "YOU" time. 4 🛤 2 🚔 2 😭