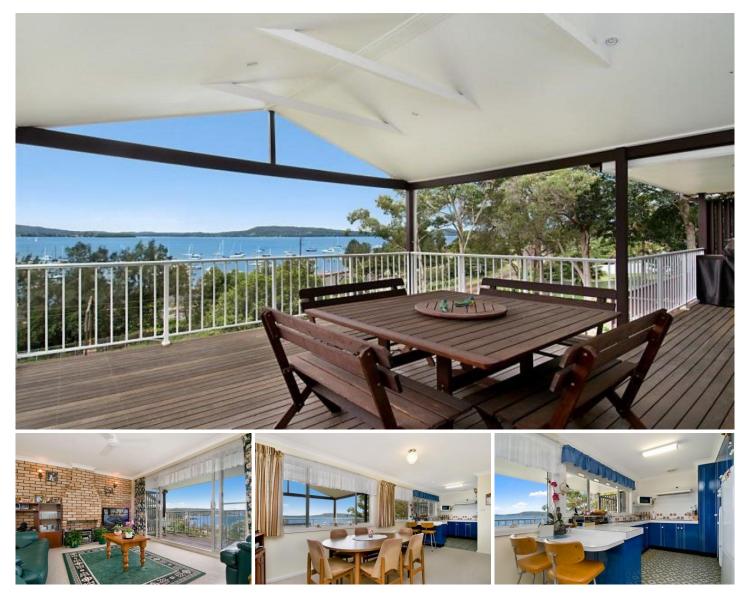

## KOOLEWONG

A view like this deserves to be framed and hung on the wall yet the lucky new owner of this home gets to enjoy it every single day. The house is designed to maximise the outlook from your living areas and is complemented by the large over sized balcony which is perfect for entertaining. All the bedrooms are located on the main level while the downstairs provides a large screened sun-room and second bathroom. The house has been designed with easy access from the street (no stairs) and has the possibility to add further living area under the existing structure. Undercover parking for two cars and located just minutes to train stations. Contact Ian Willis on 0421-780513 to arrange an inspection.