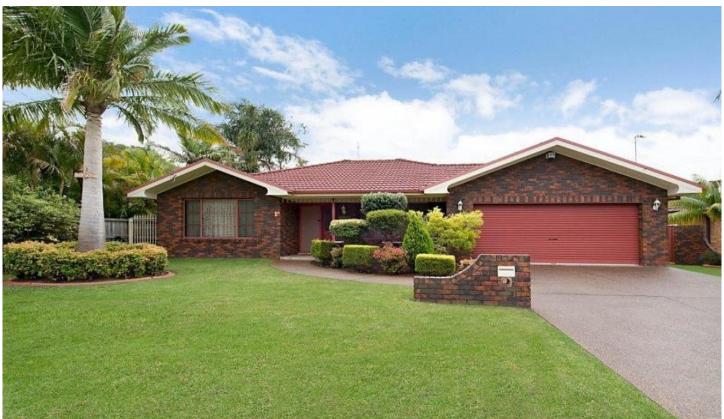

## 3 Janet Avenue UMINA BEACH NSW

:: LARGE MODERN 4 BEDROOM MASTERBUILT HOME

:: 2 LIVING AREAS, OUTDOOR ALFRESCO

**ENTERTAINING** 

:: EASY CARE LANDSCAPED GARDENS WITH WATER PUMP

:: LARGE 7m X 6.5m DOUBLE GARAGE WITH INTERNAL ACCESS

:: MODERN KITCHEN & BATHROOMS

:: QUIET STREET CLOSE TO THE BEACH

This outstanding residence has been designed & built to perfection by a master builder & comes complete with a genuine 7m x 6.5m double garage with internal access. Ideally positioned in a quiet street close to the beach, this beautiful home has been fitted throughout with quality fixtures & has 2 separate living areas, formal dining & a large main bedroom with ensuite & walk in robe. All other