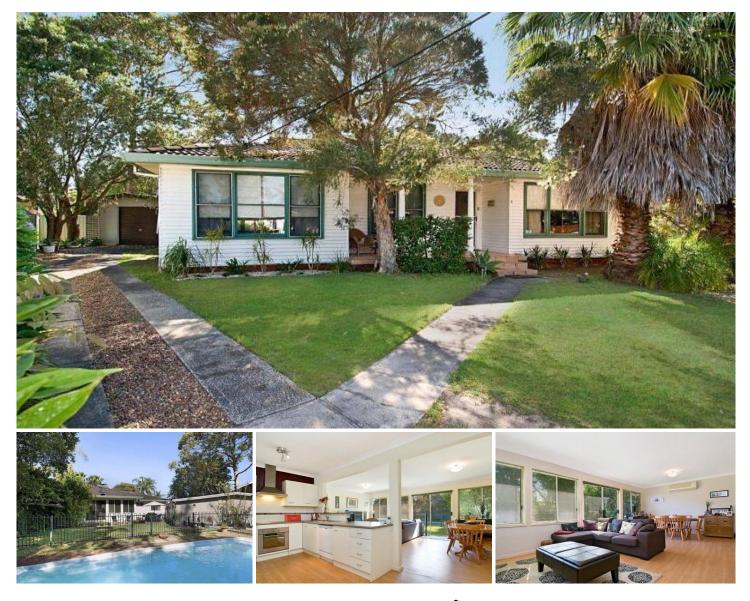

## WOY WOY

- :: Hard to beat position
- :: Great family home
- :: Family room overlooking pool and yard
- :: Quiet and convenient street

A cul-de-sac street within a Cul-de-sac estate, it does'nt get much more private than this.

Arguably one of the best locations on the peninsula, the ."Garden of Adin" (yes it's Adin in this case, not Eden. Ask me why when you call) has long been the preferred buying position for many.

Found between the main shopping centre and the waterfront, within a flat easy walk to all facilities including local ferry services, shops, rail and several restaurants.

Boasting a land size of over 700 square metres, this

3 🎮 1 🚔 2 🛱

- Land Size : 714 sqm View : https://ww
  - https://www.wilsonsproperty.com.au/sale/ns w/central-coast-region/woy-woy/residential/ house/5829986