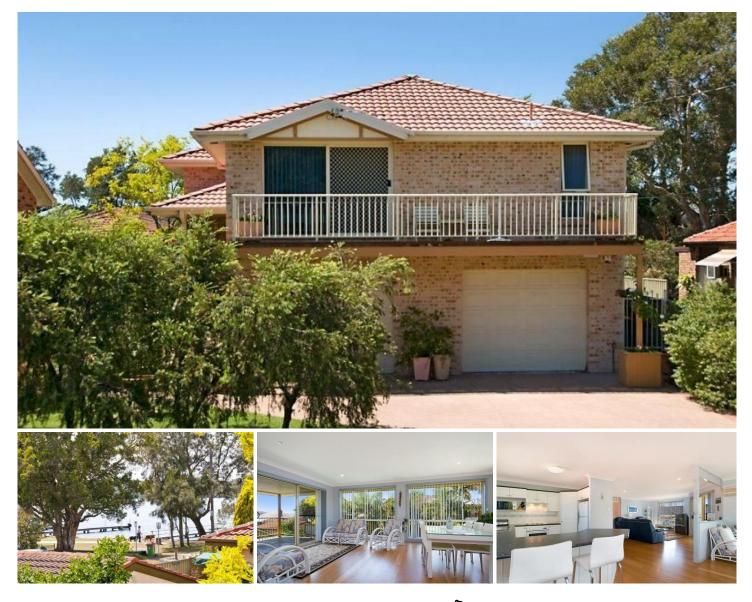

## WOY WOY

- :: 1 House off waterfront
- :: Large Modern Family home
- :: Views off 2 balconies
- :: Walk to Shops, Train and Bowling club

This North Burge property represents all that is synonymous with living on the Coast. Not only are you less than 100 Metres to the Waterfront with views, your also a short walk to the Woy Woy shops and Train station. This large modern home is also half the price you would expect to pay in Sydney.

The current owners have added a long list of creature comforts that when combined with the 4 bedrooms (main has walk in robe and ensuite), 3 bathrooms and a large triple garage this represents the perfect family home. Some of the extra features include 2 air conditioners, water tank,