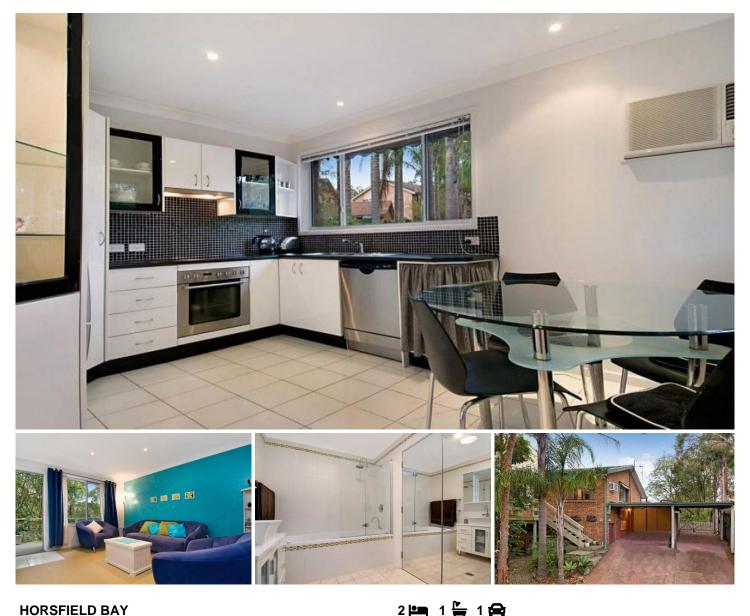

## HORSFIELD BAY

- :: Peaceful location
- :: Close to Freeway and trains
- :: 8 minute drive to Beaches
- :: Affordable buying in a relaxed setting

Bush settings invoke a relaxed and calming environment. Finding such an environment is not difficult, but finding one in this price bracket is!

Renovated and relaxing, this 2 bedroom cosy cottage poised atop Horsfield Bay just 45 minutes drive from Wahroogah and 5 minutes from Woy Woy train station could be the relaxing location you have been searching for.

A new kitchen, freshly painted and a private rear deck leading to a very managable back yard.

On the edge of the national park, this well presented home

**Price :** \$ 280,000

View : https://www.wilsonsproperty.com.au/sale/nsw/ce ntral-coast-region/horsfield-bay/residential/semidetached/5829973