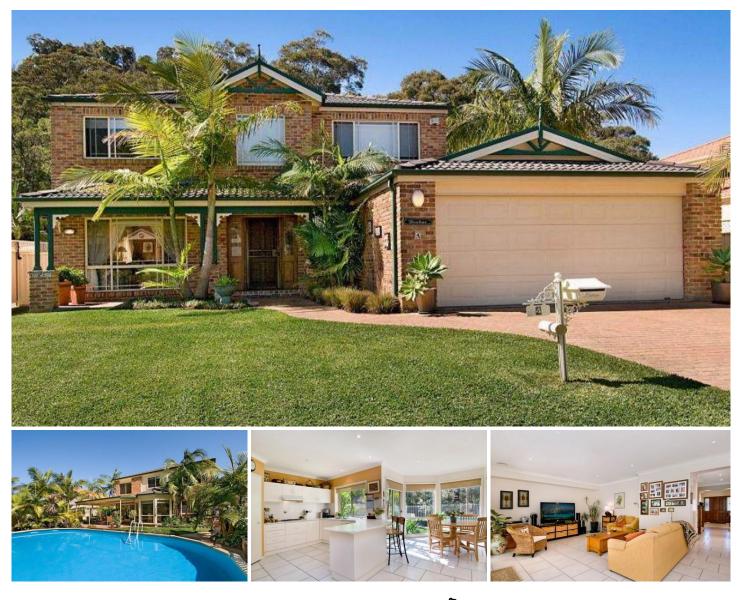

## **UMINA BEACH**

:: STUNNING LARGE MODERN 4 BEDROOM + STUDY HOME

:: VERY QUIET POSITION, CLOSE TO BEACH, SUNNY ASPECT

:: MULTIPLE LIVING AREAS, POOL & ENTERTAINING AREA

:: AUTOMATIC DOUBLE GARAGE WITH DRIVE THROUGH ACCESS

:: LANDSCAPED GARDENS, BACKING ONTO BUSHLAND RESERVE

:: HUGE MAIN BEDROOM WITH ENSUITE & WALK IN ROBE

Perfectly located in a quiet cul-de-sac is this stunning large 4 bedroom plus study home thats positioned close to the beach for year round enjoyment. Ideal for the growing family that require loads of space, with multiple living areas, 4 🛤 3 🚔 2 🚘