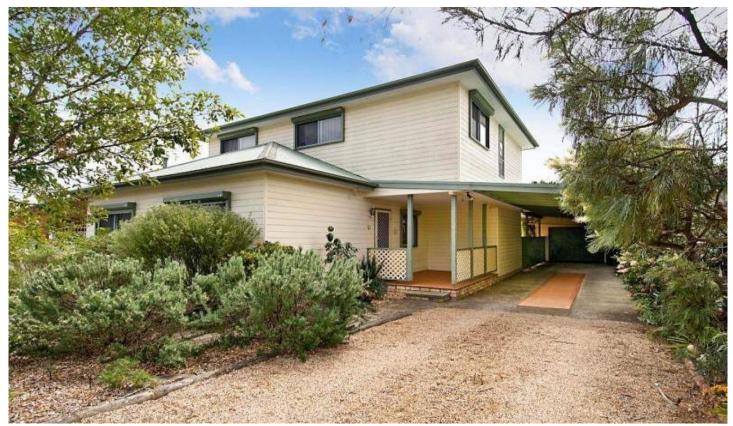

## **ETTALONG BEACH**

:: PERFECT POSITION, CLOSE TO SHOPS & BEACH

:: 3 LARGE LIVING AREAS, ENSUITE TO MAIN BEDROOM

:: RENOVATED THROUGHOUT, INGROUND POOL

:: LARGE REAR UNDERCOVER ENTERTAINING AREA

:: LARGE GARAGE + LARGE CARPORT

:: QUIET POSITION, 695SQM BLOCK

This immaculate large family home has been renovated throughout & is ideally located in a quiet street within walking distance to the beach & shops. The spacious property has 3 great size living areas & a huge rear undercover entertaining area that overlooks the sunny north facing back yard & inground pool, just perfect for year round enjoyment. Privately landscaped on a 695sqm block with loads of storage areas. Contact Rod Dillon on 0410 465670 to arrange your inspection