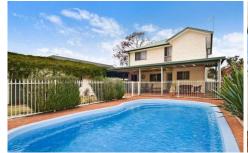

## **ETTALONG BEACH**

:: PERFECT POSITION, CLOSE TO SHOPS & BEACH

:: 3 LARGE LIVING AREAS, ENSUITE TO MAIN BEDROOM

:: RENOVATED THROUGHOUT, INGROUND POOL

:: LARGE REAR UNDERCOVER ENTERTAINING AREA

:: LARGE GARAGE + LARGE CARPORT

:: QUIET POSITION, 695SQM BLOCK

This immaculate large family home has been renovated throughout & is ideally located in a quiet street within walking distance to the beach & shops. The spacious property has 3 great size living areas & a huge rear undercover entertaining area that overlooks the sunny north facing back yard & inground pool, just perfect for year round enjoyment. Privately landscaped on a 695sqm block with loads of storage areas. Contact Rod Dillon on 0410 465670 to arrange your inspection