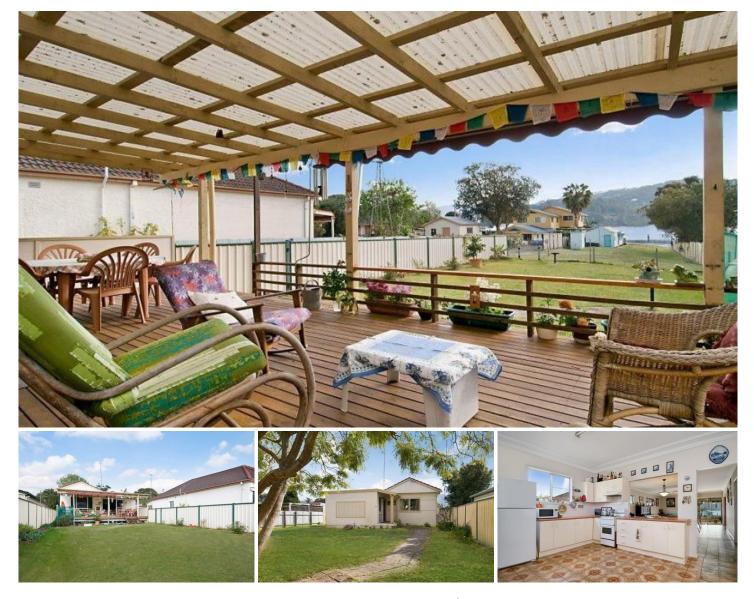

## WOY WOY

- :: Large 4 bedroom family Home
- :: 1.4 klm from Woy Woy shops & Station
- :: 300 Meters to Public Jetty
- :: Ensuite and WIR to main bedroom

The average family has just over 2 kids but the average family home has just 3 bedrooms and 1 Living area, leaving the family with the great dilemma of room sharing and a packed lounge room.

What if you could buy a 4 bedroom, 2 living area home that is still within walking distance of Woy Woy Town centre and an easy 300 meter stroll to the Public Jetty.?

This deceptively large home is located just one lot off the water with existing views of the beautiful Bay with a backdrop of the National Park. Potential exists for a second story addition (subject to normal council regs) where your

## 4 🎮 2 🚔

- **Price** : \$ 402,000
- Land Size : 637 sqm

View

: https://www.wilsonsproperty.com.au/sale/ns w/central-coast-region/woy-woy/residential/ house/5829946

Andrew Quilkey 02 4344 2511