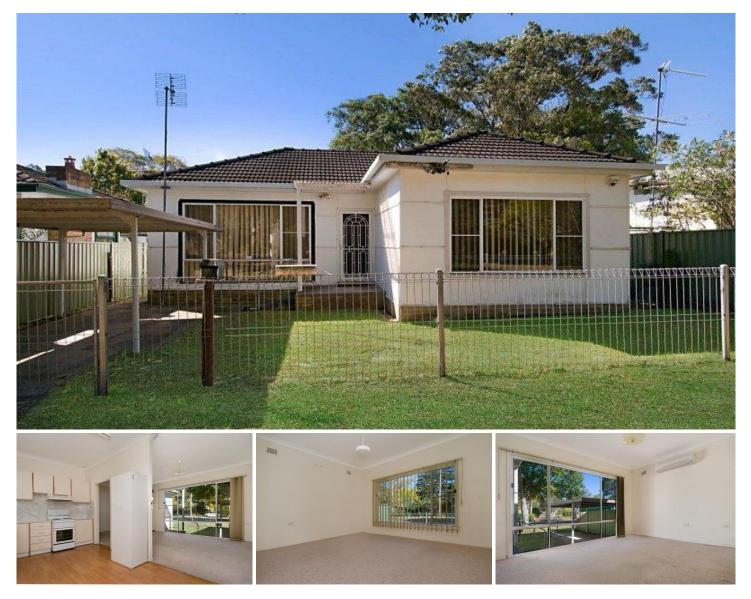

## **39 Alexandra Street UMINA BEACH NSW**

:: Approximately 539 Square metres of land

- :: Established gardens
- :: Short drive to beach
- :: Great potential for future renovations

Many of us have started out in house not disimilar to this. Good bones, solid foundations, 9 foot ceilings and a back yard like a blank canvas. A property you can get your teeth into and make your own. A lick of paint, a bit of landscaping some soft furnishings and suddenly a house becomes a home.

The cypress pine floors are awaiting their revival and the bathroom is ready for a re-vamp.

With plenty of yard space and a great street location, it wont take much to turn this property into a family home.