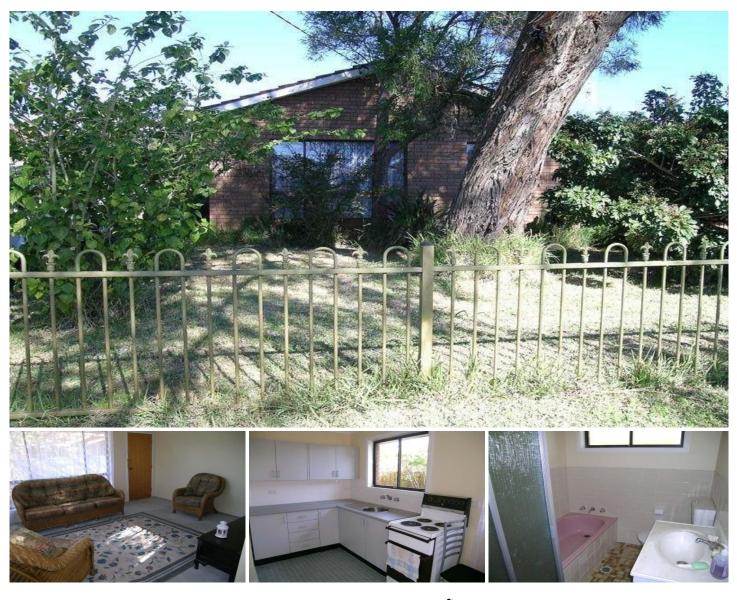

## 28 Watkin Avenue WOY WOY NSW

- :: Brick & Tile Home
- :: Rear Lane Access
- :: Close to schools
- :: Public Transport Handy

The smart buyer will look behind the trees to find this 3 bedroom brick & tile home that is just waiting to be discovered and turned into your new family home.

This great first home buyer entry level home is situated near schools (Primary and secondary), public transport and is a short walk to Everglades Country club and golf course. The land is 543sqm with rear lane to allow unlimited access to the back yard.

Brick homes in this price bracket do not last long. To secure your future call John Steel on