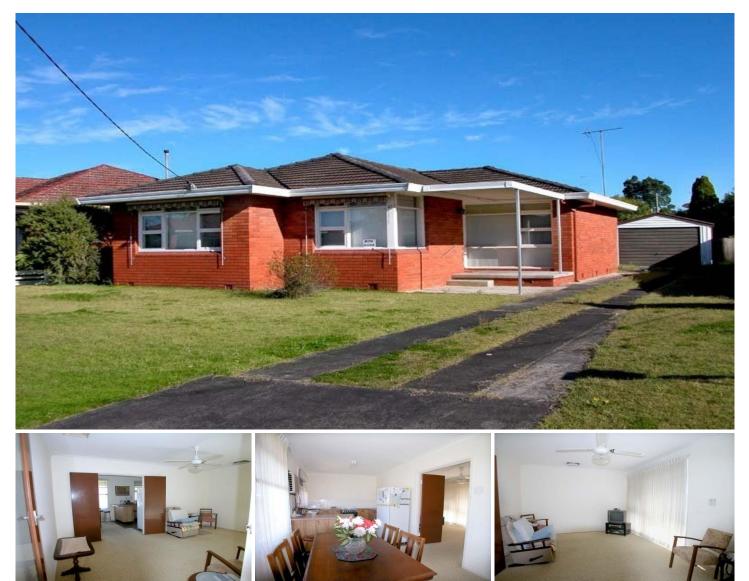

## WOY WOY

- :: Positioned in the sought after Garden of Adin area
- :: Solid original 3 bedroom brick & tile home
- :: Plenty of room to park boat, trailor or caravan
- :: Walk to waterfront, rail station & shops
- :: Great home, great position, great potential

What a great opportunity available for buyers to secure this immaculate original 3 bedroom brick & tile home located in Woy Woy's premier Garden of Adin position. The home features spacious rooms, ducted air conditioning, good size yard plus plenty of room for the boat, trailor or caravan. This property being within walking distance to the waterfront, boatramp, rail station, major shopping centre, cafes & offering loads of potential, this property will appeal to many buyers. Available now. Contact Rod Dillon on 0410465670 direct to arrange your inspection. 3 🎮 1 🚔 1 🚘