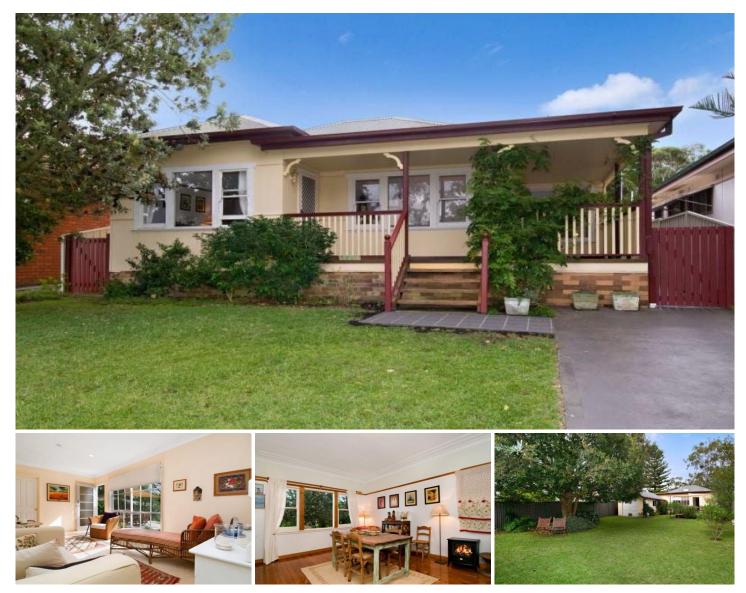

## **ETTALONG BEACH**

- :: Beautiful 3 bedroom home in fantastic position
- :: Sunny north facing aspect, rear entertaining deck
- :: Single garage accessed from the rear lane
- :: Ideally located close to Ettalong Beach foreshore
- :: Walking distance to local amenities & attractions

From the moment you enter this beautifully kept home you get the feeling this is a special place to live & enjoy the peace & quiet & a relaxed lifestyle. Perfectly located in a quiet leafy street close to the Ettalong Beach foreshore & local attractions, the property features a lovely sun filled back room that leads directly out to the rear deck that overlooks the gardens. The property also has a large front verandah to enjoy those lazy days & there is also a single garage accessed from the rear lane. Contact Rod Dillon on 0410 465670 to arrange your inspection.