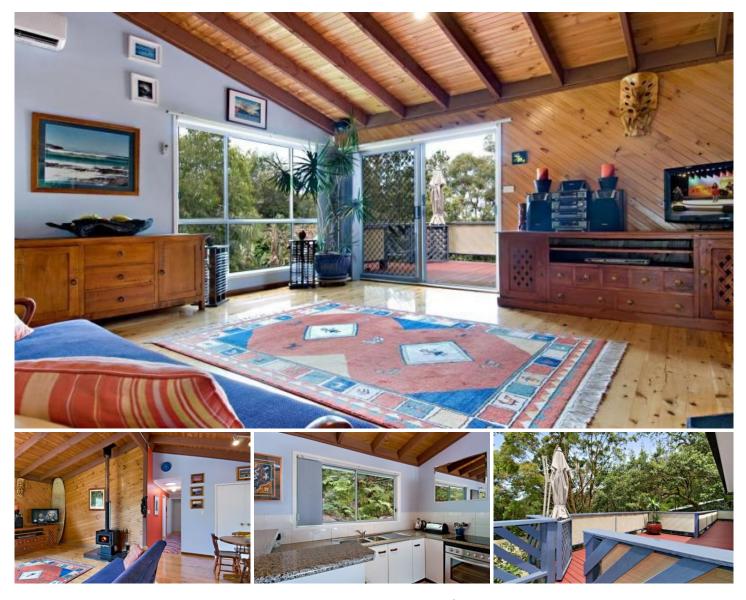

## **50 Timbertop Drive UMINA BEACH NSW**

- :: Open plan living with high raked ceilings
- :: Slow combustion fireplace.
- :: New polished timber floors throughout
- :: 3 double sized rooms with built-ins

Our owners have found somewhere new to live so this great house must be sold!

Blissfully private, peaceful and quiet. Sit back and listen to the birds.

Enjoy this character home in a sought after location, backing onto the Brisbane waters National Park. The home offers large front and back decks excellent for entertaining or just relaxing.