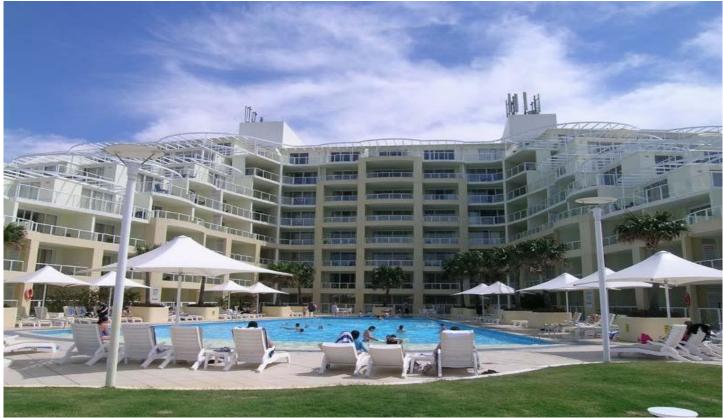

## 303/51-54 The Esplanade ETTALONG BEACH NSW

- :: Room 303 1 Bed Apartment waterviews to Booker Bay
- :: 43 sqm Living area & 9 sqm Balcony
- :: Walk to Beach and Restuarants
- :: Great family holiday Apartment
- :: Resort pool and Gym

The Ettalong Beach Resort is situated across the road from Ettalong Beach, a short walk to ferry service and easy access to a wide range of Restaurants, coffee shops, local markets and Cinema.

This 1 Bedroom apartment is new to the market and has waterviews to Booker bay from the Balcony and over the shops to the mountains. It offers 43 sqm of living area and 9 sqm of balcony.