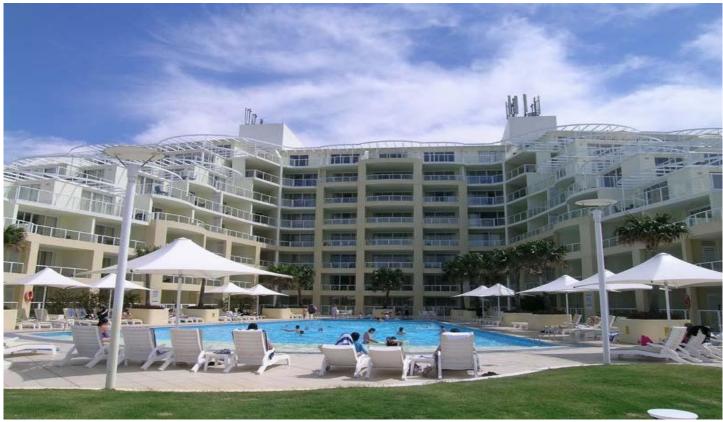

## 714/51-54 The Esplanade ETTALONG BEACH NSW

- :: 2 Bedroom Apartment with 2 balconies
- :: Living area 56 sqm and 12 sqm balconies
- :: Walk to Beach and Restuarants
- :: Great family holiday Apartment
- :: Resort pool and Gym

The Ettalong Beach Resort is situated across the road from Ettalong Beach, a short walk to ferry service and easy access to a wide range of Restaurants, coffee shops, local markets and Cinema.

This 2 Bedroom apartment on the 7th floor is new to the market and comes with 3 Air conditioning units and 2 balconies with views over the shopping centre towards the mountains. 2 Bathrooms including a Wheel chair friendly bathroom and facilities. It offers 56 sqm living areas and 2 Balconies totalling 12 sqm.