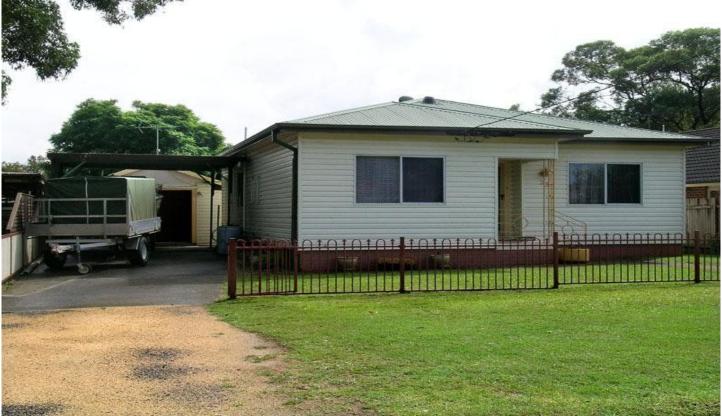

## 23 Squirrel Street WOY WOY NSW

- :: Quaint older style home with great potential
- :: Over 800 Square metres of land
- :: All the conveniences within the Peninsula
- :: Within 5 minutes of Umina and Ettalong Beaches
- :: 2 sets of Plans available for extensions

Welcome to the property that offers a myriad of flexibility. A character 2 bedroom home with sunroom on an expansive block of land ( approximately 834 square metres ) ready to live in or ready to renovate.

With a 50 foot frontage and plans in our office for 2 optional extensions, you can let your imagination run wild with this home.

With 9 foot ceilings, large eat in kitchen and all the potential to create your own personal changes, we invite you to inspect. There is a large garage with auto door and the back yard is like a paddock for the kids to play in!