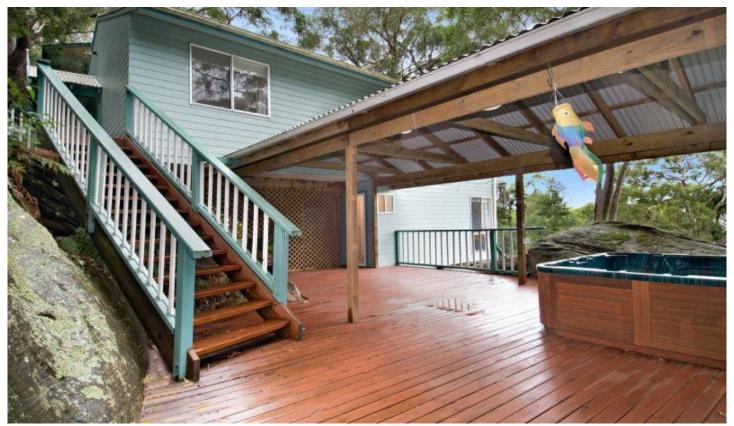

## **HORSFIELD BAY**

- :: Stunning bush outlook & setting
- :: Great entertaining decks

Located in one of the areas best streets is this charming elevated 3 bedroom home which overlooks the peaceful valley of Horsfield Bay. With peaceful and private surroundings, its perfect for lazing around outside surrounded by wildlife. With open planned living area that leads directly out to one of three undercover entertaining decks. The property has been built to capture the beauty of the bush and bays.

Modern 3 bedroom home with natural bushland outlook, Large undercover entertaining deck area with outdoor spa, Double carport, Beautiful timber floors and open living space are all other features of this great bays home.