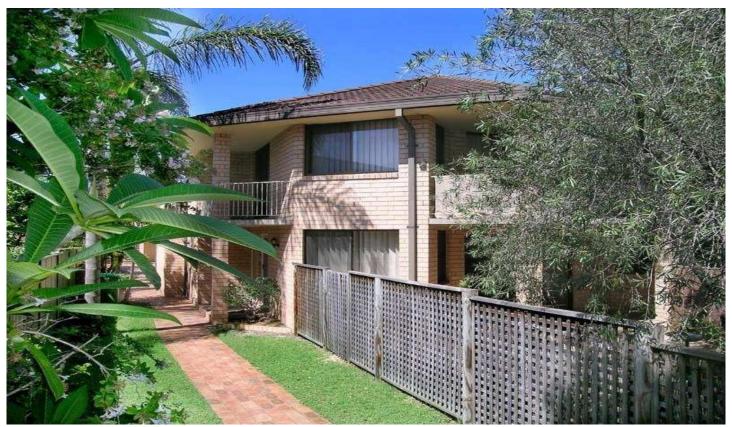

## **WOY WOY**

- :: Large sunny private courtyard & undercover patio
- :: Single lock up garage with internal access
- :: Completely refurbished throughout
- :: Approx 200 metres to K-mart shops & rail station
- :: Bedrooms with built in robes

This immaculate 2 bedroom unit is positioned perfectly close to K-Mart shops & rail station & has recently been completely refurbished throughout. Constructed of double brick & features a spacious living area that leads out to your very own private sunny courtyard with a north facing aspect. Complete with internal access from the single garage to the rear of complex. Inspect Now!