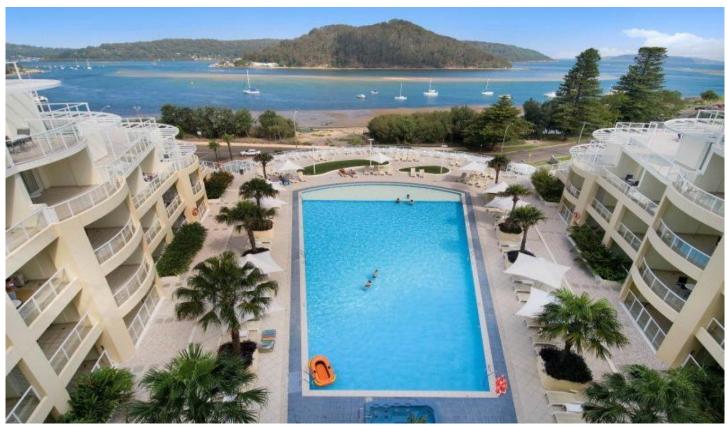

## 608/51 The Esplanade ETTALONG BEACH NSW

:: Mantra Resort Apartment

:: Massive Ocean Views

:: 1 Bedroom Apartment

:: Situated opposite Beach

This outstanding 1 bedroom Apartment (Room 608) is located on the sixth floor and ideally positioned in the middle to take advantage of the massive ocean views and it also has views over the Pool area. The Apartment is 43sqm and the Balcony is extra large at 18sqm.