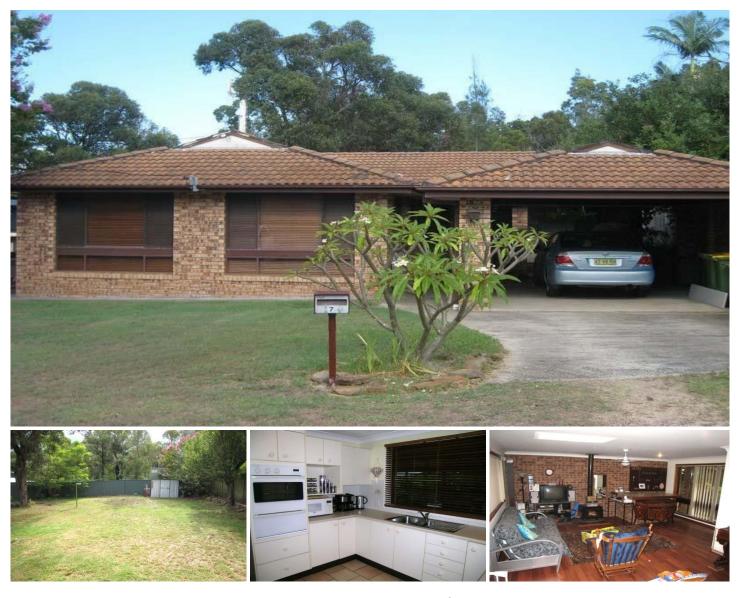

## PHEGANS BAY

- :: Brick & Tile Home
- :: Land 682sqm
- :: Ensuite and walk-in robe to main bedroom
- :: Ideal family home in the bays

Attention all buyers who would love to live in the bays area but still desire a Brick & Tile single level home that also has large flat yard for the kids (land is 682sqm). This is your chance to live that Dream.

This ideal family home has 3 bedrooms (main has walk in robe and ensuite) large lounge room, plenty of storage areas, a sunroom and rear deck overlooking the child friendly yard. The kitchen is modern and also overlooks the yard. There is a carport and plenty of off street parking for your cars and those of your guests.

## 3 🛤 2 🚰 1 🚘

- **Price** : \$ 346,000
- Land Size : 682 sqm View : https://ww
  - : https://www.wilsonsproperty.com.au/sale/ns w/central-coast-region/phegans-bay/residen tial/house/5829858