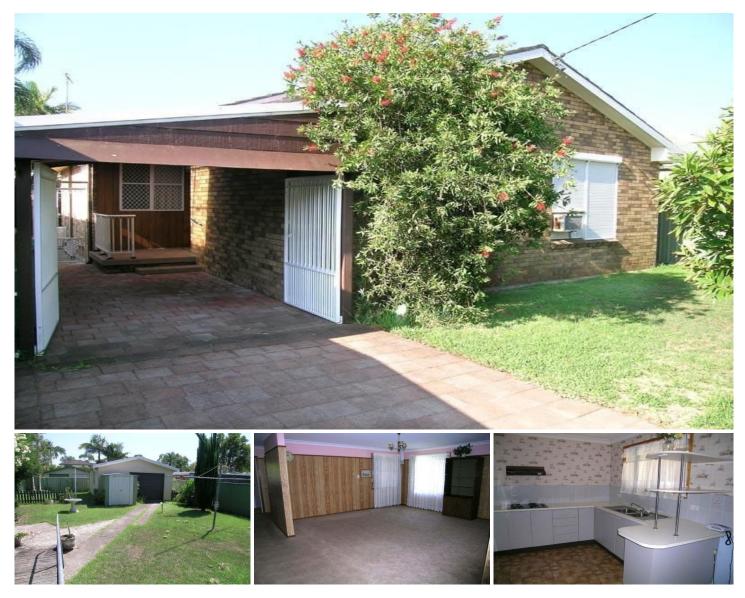

## 87 Veron Road UMINA BEACH NSW

- :: Brick & Tile Home.
- :: Land 547 sqm
- :: Large living area
- :: Rear ramp for wheelchair acce
- :: Security shutters

When buying your first home it's important to buy looking to the future and with the potential to render and modernize a brick home the options with this house are endless.

This great Brick & Tile home has 3 large bedrooms, main bedroom has direct access to the renovated 2 way bathroom. The lounge room is a generous size and the home comes with security shutters on the windows to help keep you cool this summer. The yard is neat and there is a large single garage serviced by the rear lane.