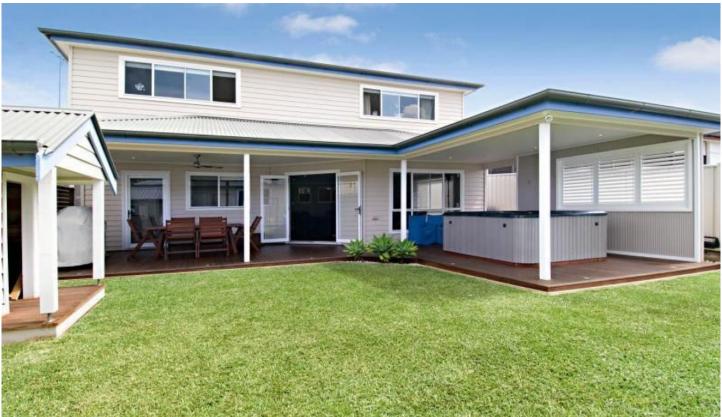

## 21 Beach Street ETTALONG BEACH NSW

- :: Absolutely stunning large modern 5 year old home
- :: Located approx 200metres to the Beach
- :: Huge automatic triple garage to the rear
- :: Master bedroom with ensuite, Ducted A/C
- :: Designed & built to perfection
- :: Ideal for the large family or retired couple

Located in one of Ettalong Beaches best streets is this striking large 5 year old home designed & built to perfection, suiting the large family or the retired couple. Situated approx 200metres from the Ettalong beach foreshore & local attractions for year round enjoyment, this amazing home has been fitted throughout with all todays luxuries & will not disappoint. Features multiple living areas, huge triple garage with drive through access to the rear, outdoor spa, entertaining area, ducted air conditioning & much, much more. This eye catching residence typifies