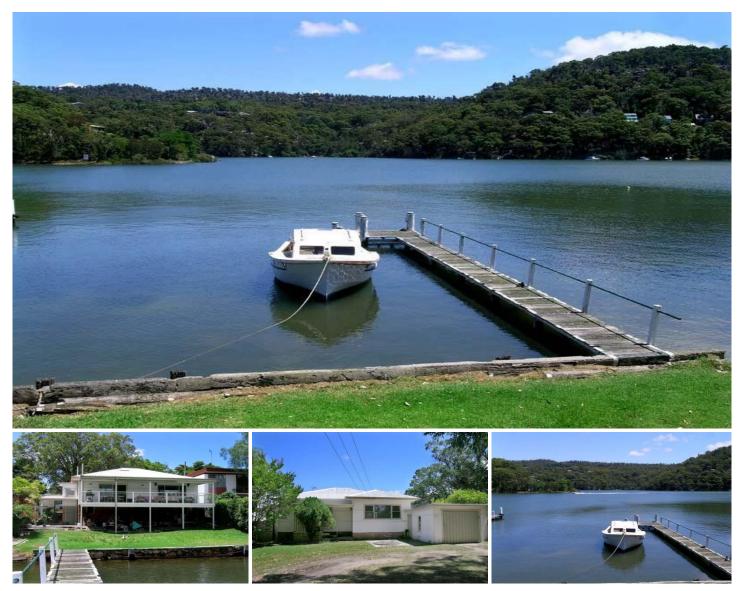

## WOY WOY

- :: Spacious 2 bedroom property in great original cond
- :: Large waterfront block 739sqm with Jetty
- :: Close to Woy Woy town centre, shops & rail station
- :: Loads of potential, ideal to renovate existing home
- :: Realistic owner wants immediate sale

Calling all waterfront buyers! With these breathtaking views over the peaceful bay & national park, this waterfront property offers huge potential & is ideal for buyers looking to secure a waterfront property with a jetty at entry level or for buyers looking to renovate the existing residence & create their dream home. Standing on the large 739 sqm allotment with a 50 foot frontage is a spacious 2 bedroom home in great original condition.

? Spacious 2 bedroom property in great original condition ? Large waterfront block with jetty offering huge potential