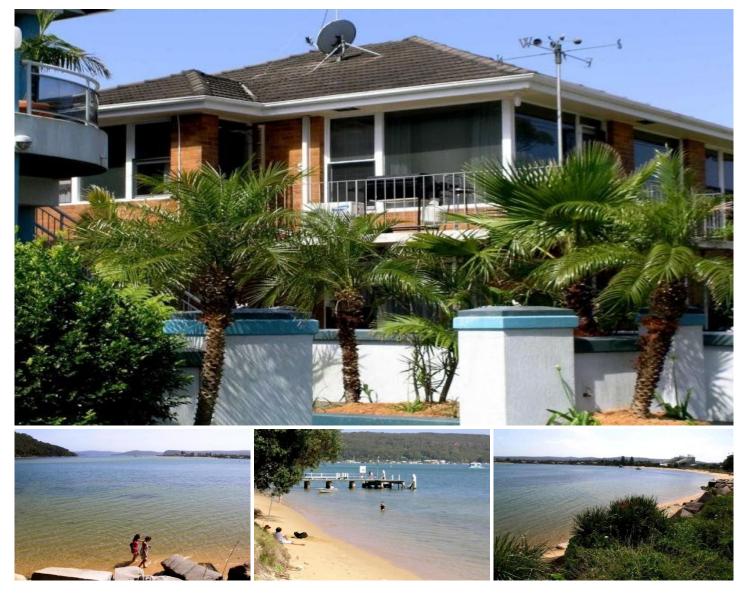

## ETTALONG BEACH

- :: 1 minute walk to Cinema, Markets & Ferry
- :: Great aspect with a view to Pitt Water.
- :: Perfect position to relax yet close to facilities
- :: In small block.

Don't rub your eyes in dis-belief !!! That's right.....absolutely as cheap as, for a waterfront property..... where you can walk 40 metres from the front door for a cool dip at the beach in crystal clear water.

This superbly located ground floor unit with fantastic blue water views would be ideal as a beach side weekender, for holiday accommodation or retirement,..... either way, you won't beat this one for an affordable investment to add to your property portfolio or full time residence.

Located in a quiet complex with a grassy reserve and

2 🎮 1 🚔 1 🚘

View : https://www.wilsonsproperty.com.au/sale/nsw/cen tral-coast-region/ettalong-beach/residential/unit/5 829828

https://www.wilsonsproperty.com.au