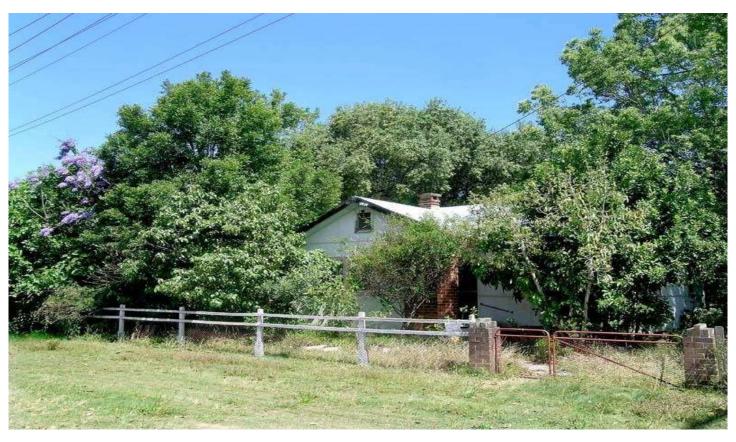

## **WOY WOY**

:: LARGE 645SQM BLOCK WITH SIDE ACCESS

:: WALK TO PENINSULA LEISURE CTR & WATERFRONT

:: SUIT TRADESMAN, HANDYMAN, FIRST HOME BUYERS

:: GREAT BLOCK & POSITION TO REBUILD DREAM HOME

:: HUGE 26.6 METRE WIDE FRONTAGE

:: LOADS OF POTENTIAL

Great block to build new home, however underneath this overgrown jungle is a suprisingly spacious 3 bedroom cottage that is need of work. With loads of potential, its perfect for all buyers looking for a great position & dont mind a bit of hard work to value add. You may be after that perfect block to rebuild your new home with a large 26.6metre wide frontage & 645sqm in total area.