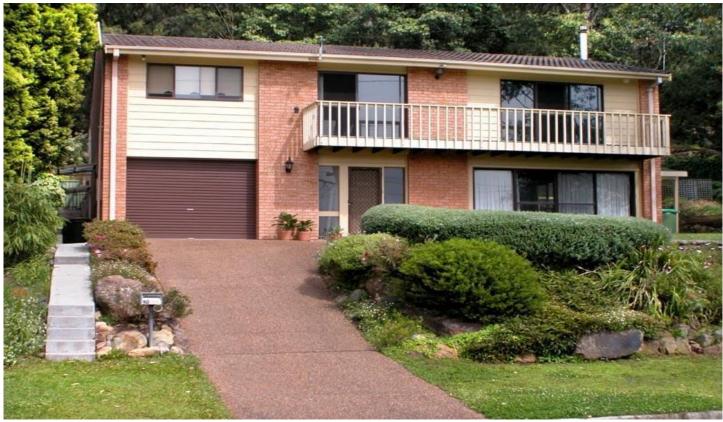

## **WOY WOY**

Backing onto the National Park creating privacy and a relaxing outlook this home is a real prize. With raked ceilings adding to the feeling of space, it offers a front balcony, rear deck and flat back yard running up to the ferns and beauty of the Native bush. A massive open rumpus room currently used for guest accommodation with a slow combustion fire place and bathroom. A single garage with a work shop and internal access completes the package.