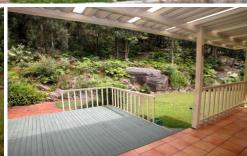

## **WOY WOY**

Backing onto the National Park creating privacy and a relaxing outlook this home is a real prize. With raked ceilings adding to the feeling of space, it offers a front balcony, rear deck and flat back yard running up to the ferns and beauty of the Native bush. A massive open rumpus room currently used for guest accommodation with a slow combustion fire place and bathroom. A single garage with a work shop and internal access completes the package.