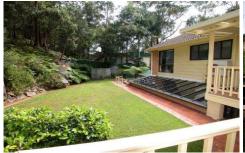

## **WOY WOY**

Backing onto the National Park creating privacy and a relaxing outlook this home is a real prize. With raked ceilings adding to the feeling of space, it offers a front balcony, rear deck and flat back yard running up to the ferns and beauty of the Native bush. A massive open rumpus room currently used for guest accommodation with a slow combustion fire place and bathroom. A single garage with a work shop and internal access completes the package.