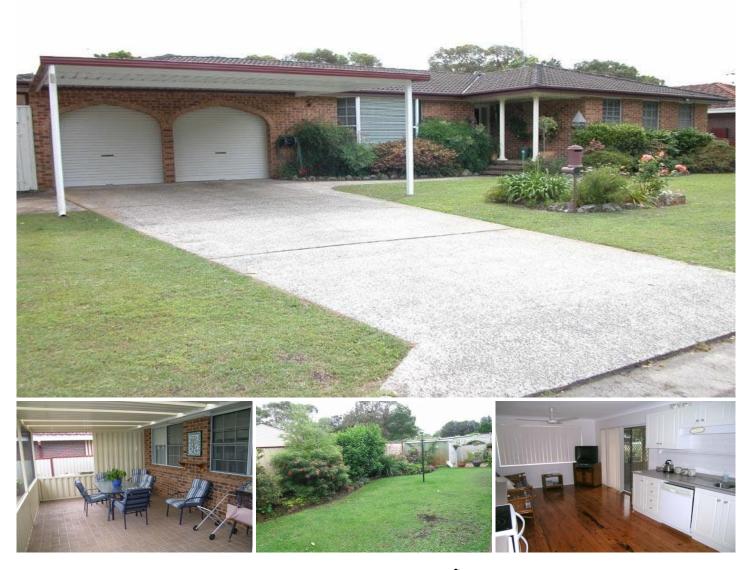

## WOY WOY

- :: Family size Home
- :: 2nd Living area
- :: Private gardens
- :: Double garage and double carport

The wait is over. This Versatile Brick & Tile home has been designed for the family in mind. Whilst it's large enough to accommodate the whole family it is also modern and low maintenance so empty nesters, travelers and retirees will be happy to call this home.

This well maintained home has 3 double bedrooms (main with new ensuite), polished floorboards, study, separate dining, double garage and double carport. It is situated close to golf course and schools and in a great family safe area. The Road is curb and gutted.

Weekend entertainment and relaxing is a pleasure in the

3 🛤 2 🚰 2 🛱

- Land Size : 603 sqm
- View : https://w/cen

: https://www.wilsonsproperty.com.au/sale/ns w/central-coast-region/woy-woy/residential/ house/5829817