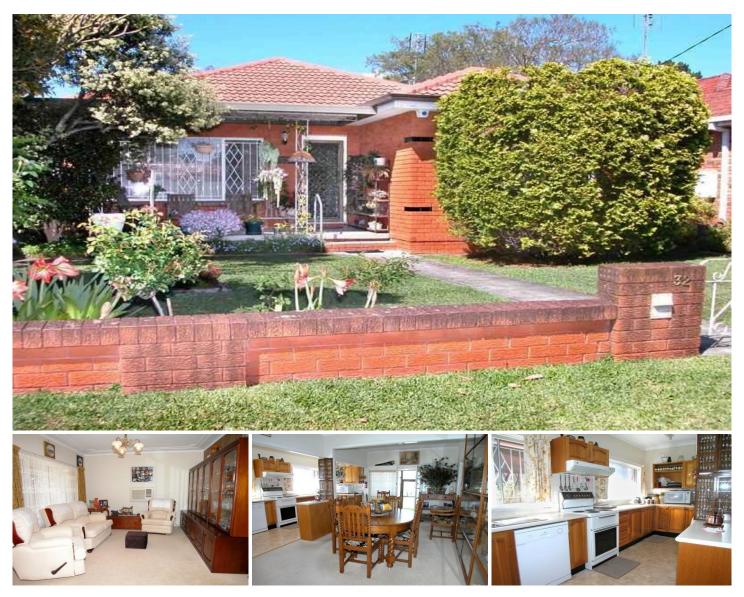

## **UMINA BEACH**

- :: Well cared for and presented as neat as a pin
- :: Close to bus stops, the bowling club
- :: Beautiful Gardens
- :: Rear lane access

Born from another era, this well loved home has grown old gracefully and kept it's charm.

From the front veranda to the sunroom out the back this home has plenty of good times left in it.

Having one owner for over 3 decades has it's advantages. Well cared for and presented as neat as a pin, the property is located close to bus stops, the bowling club and a couple of minutes drive to the beach.

The modern open kitchen and large dining area are central in the house whilst the bedrooms are 1 double and 2 singles.

The real winner with this property is the 2 bedroom cabin