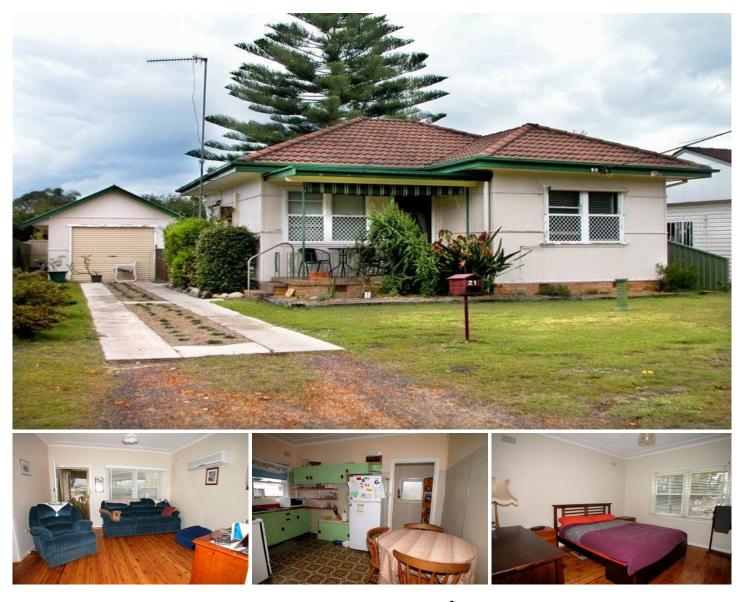

## WOY WOY

- :: Wide frontage- approx 15.5metres
- :: Original cottage with plenty of potential
- :: Perfect for first home buyers
- :: Close to Bowling Club & rail station

Great opportunity on offer for buyers seeking that first home that has plenty of potential. Located on a great size block with a 15.5 metre frontage, the original 2 bedroom cottage with 9ft ceilings will be perfect to put your own finishing touches to it. The property also has a single garage at the rear which is easily accessible. Inspect Now!

## 2 🎮 1 🚔 1 🚘

View : https://www.wilsonsproperty.com.au/sale/nsw/cen tral-coast-region/woy-woy/residential/house/5829 772